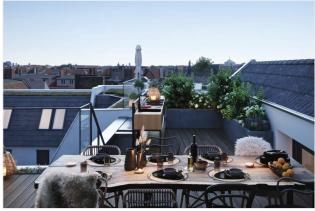

The kitchen, designed specifically for this property, is located directly on the lower terrace, from which you can access the approx. 40 m<sup>2</sup> rooftop terrace. From here you have a wind-protected 180° view of the City West.

#### Features

- Ceiling height of approx. 5.50 metres with gallery level
- Rooftop terrace with approx. 40 m<sup>2</sup>
- two further terraces with approx. 14 m<sup>2</sup> & approx. 8 m<sup>2</sup> each
- Industrial style: open floor plan of the living and dining area
- 5 rooms distributed between front house and side wing
- 2 bathrooms