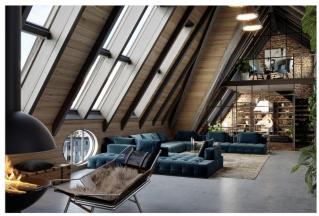

In total, the flat has five rooms, with a central living-dining area, two bathrooms and a guest WC.

The spacious living area, with an area of approx. 114 m<sup>2</sup>, offers plenty of room for social gatherings and private moments with an open kitchen adjacent to the lower terrace, an open fireplace, a dining area in the bay window and a huge seating landscape.

From the adjoining dining area, which is located in the bay window of the roof, you have a beautiful view of the street line of Uhlandstraße.

The open fireplace in the middle, between the cooking-dining area and the living area, invites you to linger after dinner.

On one side of the approx. 5.50 metre high roof ridge is the master bedroom with en suite bathroom and separate toilet on one side and wellness area with sauna and terrace on the other.

Via a corridor leading from the dining area, you reach two further bedrooms with a bathroom, which is shared by both rooms.