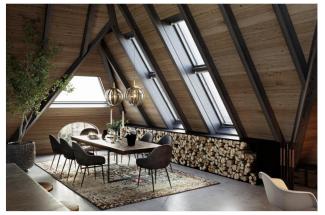

A unique living concept in loft style with an open floor plan, large window fronts and rooms flooded with light is created on approx. 300 m<sup>2</sup>. A glazed lift in the courtyard of the apartment building takes you directly to the penthouse with a key.

In total, the flat has five rooms, with a central living-dining area, two bathrooms and a guest WC.

The spacious living area, with an area of approx. 114 m<sup>2</sup>, offers plenty of room for social gatherings and private moments with an open kitchen adjacent to the lower terrace, an open fireplace, a dining area in the bay window and a huge seating landscape.

From the adjoining dining area, which is located in the bay window of the roof, you have a beautiful view of the street line of Uhlandstraße.

The open fireplace in the middle, between the cooking-dining area and the living area, invites you to linger after dinner.