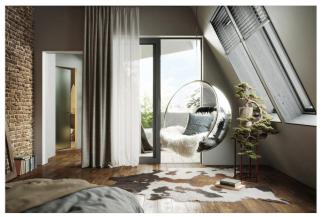

On one side of the approx. 5.50 metre high roof ridge is the master bedroom with en suite bathroom and separate toilet on one side and wellness area with sauna and terrace on the other.

Via a corridor leading from the dining area, you reach two further bedrooms with a bathroom, which is shared by both rooms.