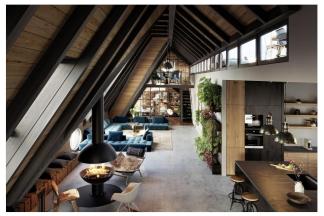

In total, the flat has five rooms, with a central living-dining area, two bathrooms and a guest WC.

The spacious living area, with an area of approx. 114 m<sup>2</sup>, offers plenty of room for social gatherings and private moments with an open kitchen adjacent to the lower terrace, an open fireplace, a dining area in the bay window and a huge seating landscape.

From the adjoining dining area, which is located in the bay window of the roof, you have a beautiful view of the street line of Uhlandstraße.

The open fireplace in the middle, between the cooking-dining area and the living area, invites you to linger after dinner.

Office

Living area

Dining area

Living area

Living area

Rooftop terrace

Rooftop terrace

Bedroom