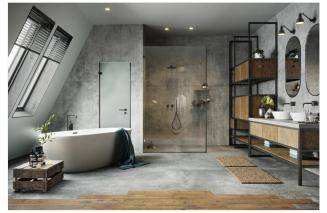

In total, the flat has five rooms, with a central living-dining area, two bathrooms and a guest WC.

The spacious living area, with an area of approx. 114 m<sup>2</sup>, offers plenty of room for social gatherings and private moments with an open kitchen adjacent to the lower terrace, an open fireplace, a dining area in the bay window and a huge seating landscape.

The kitchen, designed specifically for this property, is located directly on the lower terrace, from which you can access the approx. 40 m<sup>2</sup> rooftop terrace. From here you have a wind-protected 180° view of the City West.

#### Features

- Ceiling height of approx. 5.50 metres with gallery level
- Rooftop terrace with approx. 40 m<sup>2</sup>
- two further terraces with approx. 14 m<sup>2</sup> & approx. 8 m<sup>2</sup> each
- Industrial style: open floor plan of the living and dining area
- 5 rooms distributed between front house and side wing
- 2 bathrooms

- guest WC
- Master bedroom with en suite bathroom
- Wellness area with sauna
- large window fronts
- light-flooded rooms
- High-quality materials
- exposed concrete and refurbished clinker walls
- Cement-bound design floors and oak planks
- Lift with key system