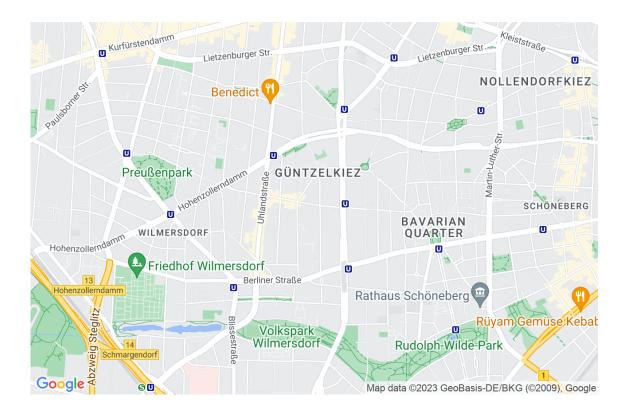

In the district of Wilmersdorf, on the border with Schöneberg, you are in a very central yet green and wellkept residential area. Away from the hustle and bustle of Ku'damm, things are rather quiet and relaxed here. Smaller shops and stylish cafés and restaurants round off the neighbourhood atmosphere.

The Fennsee lake, the Volkspark Wilmersdorf and the Grunewald forest are just a few minutes away and offer recreational opportunities that invite you to take a leisurely walk at any time of year. Various shopping facilities, restaurants, bars, cafés, pharmacies, drugstores and also international and national schools as well as kindergartens are located in this part of the city.

The central location of the property offers optimal transport connections to various destinations in the city. The underground station Güntzelstraße (U9) and the underground station Hohenzollerndamm (U2 and U3) can be reached on foot in a few minutes. The Hohenzollerndamm exit of the A100 motorway can also be reached in less than 5 minutes.