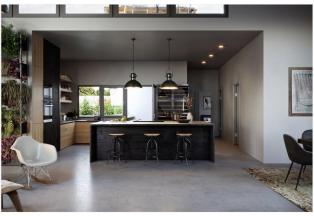

In total, the flat has five rooms, with a central living-dining area, two bathrooms and a guest WC.

The spacious living area, with an area of approx. 114 m<sup>2</sup>, offers plenty of room for social gatherings and private moments with an open kitchen adjacent to the lower terrace, an open fireplace, a dining area in the bay window and a huge seating landscape.

The kitchen, designed specifically for this property, is located directly on the lower terrace, from which you can access the approx. 40 m<sup>2</sup> rooftop terrace. From here you have a wind-protected 180° view of the City West.