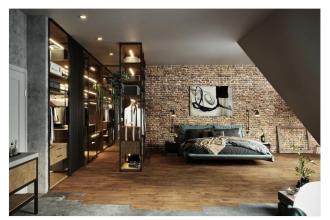

On one side of the approx. 5.50 metre high roof ridge is the master bedroom with en suite bathroom and separate toilet on one side and wellness area with sauna and terrace on the other.

Via a corridor leading from the dining area, you reach two further bedrooms with a bathroom, which is shared by both rooms.

- guest WC
- Master bedroom with en suite bathroom
- Wellness area with sauna
- large window fronts
- light-flooded rooms
- High-quality materials
- exposed concrete and refurbished clinker walls
- Cement-bound design floors and oak planks
- Lift with key system