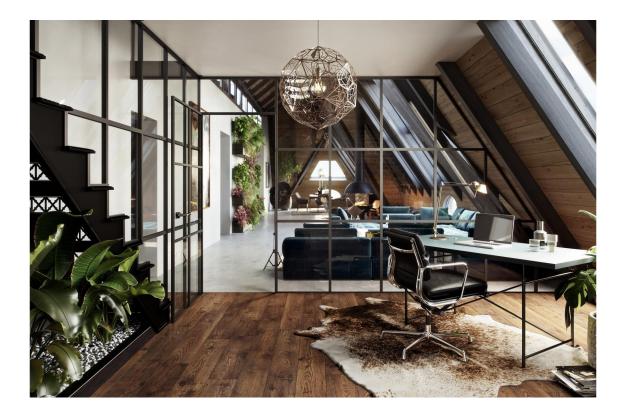

A unique living concept in loft style with an open floor plan, large window fronts and rooms flooded with light is created on approx. 300 m<sup>2</sup>. A glazed lift in the courtyard of the apartment building takes you directly to the penthouse with a key.

In total, the flat has five rooms, with a central living-dining area, two bathrooms and a guest WC.

The spacious living area, with an area of approx. 114 m<sup>2</sup>, offers plenty of room for social gatherings and private moments with an open kitchen adjacent to the lower terrace, an open fireplace, a dining area in the bay window and a huge seating landscape.

Office

Living area

Dining area

Living area

Living area

Rooftop terrace

Rooftop terrace

Bedroom