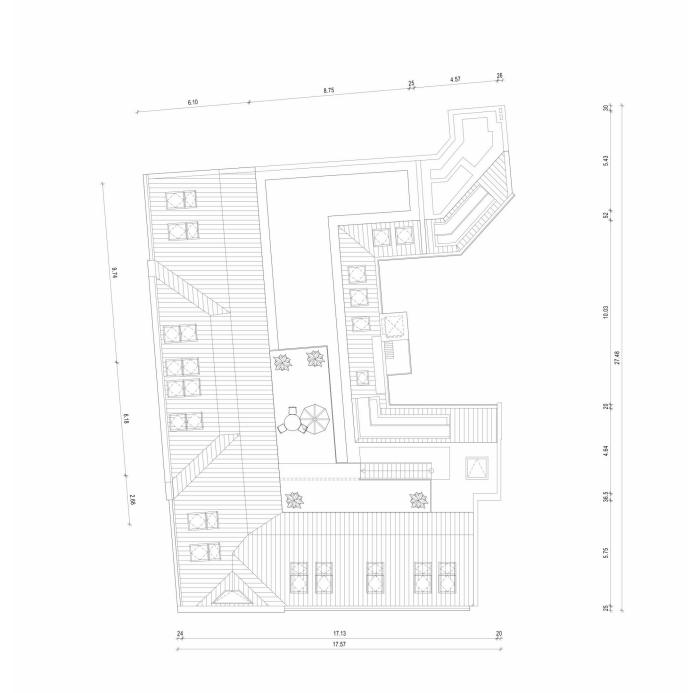

ies, restaurants, bars, cafés, pharmacies, drugstores and also international and national schools as well as kindergartens are located in this part of the city.

The central location of the property offers optimal transport connections to various destinations in the city. The underground station Güntzelstraße (U9) and the underground station Hohenzollerndamm (U2 and U3) can be reached on foot in a few minutes. The Hohenzollerndamm exit of the A100 motorway can also be reached in less than 5 minutes.









Office



Living area



Dining area



Living area



Living area



Rooftop terrace





Rooftop terrace



Bedroom



Kitchen



Guest room



Bathroom



### Grundriss

Floorplan



anfrage@blp-immobilien.com www.blacklabelimmobilien.de



## Grundriss

Floor plan Rooftop terrace