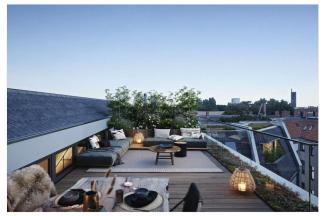

The kitchen, designed specifically for this property, is located directly on the lower terrace, from which you can access the approx. 40 m<sup>2</sup> rooftop terrace. From here you have a wind-protected 180° view of the City West.

From the adjoining dining area, which is located in the bay window of the roof, you have a beautiful view of the street line of Uhlandstraße.

The open fireplace in the middle, between the cooking-dining area and the living area, invites you to linger after dinner.

#### Features

- Ceiling height of approx. 5.50 metres with gallery level
- Rooftop terrace with approx. 40 m<sup>2</sup>
- two further terraces with approx. 14 m<sup>2</sup> & approx. 8 m<sup>2</sup> each
- Industrial style: open floor plan of the living and dining area
- 5 rooms distributed between front house and side wing
- 2 bathrooms