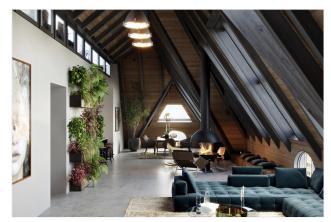

In total, the flat has five rooms, with a central living-dining area, two bathrooms and a guest WC.

The spacious living area, with an area of approx. 114 m<sup>2</sup>, offers plenty of room for social gatherings and private moments with an open kitchen adjacent to the lower terrace, an open fireplace, a dining area in the bay window and a huge seating landscape.

From the adjoining dining area, which is located in the bay window of the roof, you have a beautiful view of the street line of Uhlandstraße.

The open fireplace in the middle, between the cooking-dining area and the living area, invites you to linger after dinner.