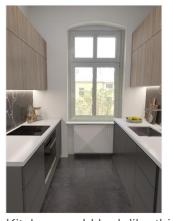

#### Objektbeschreibung

2 room apartment in a top location in City West!

The apartment with optimal 53m² is quietly located in the 2nd rear building in the well-kept building complex on the 4th floor and offers a good retreat and privacy. The bathroom is equipped with a shower and has a window, the kitchen is furnished.

#### **Features**

Top location
2 rooms
fitted kitchen
Shower room with window

### Black Label Immobilien

Kitchen actual condition

Room current condition

Entrance can look like this

Kitchen could look like this

Living room could look like this

Courtyard