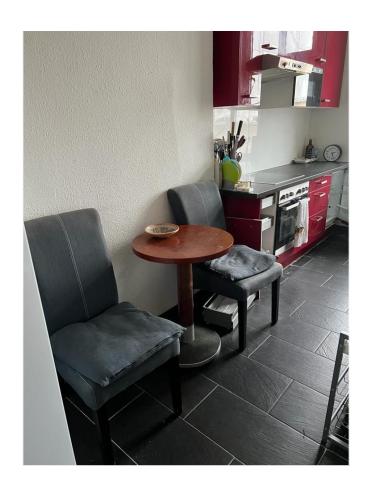

#### Objektbeschreibung

2 room apartment in a top location in City West!

The apartment with optimal 53m² is quietly located in the 2nd rear building in the well-kept building complex on the 4th floor and offers a good retreat and privacy. The bathroom is equipped with a shower and has a window, the kitchen is furnished.

### Black Label Immobilien

Kitchen actual condition

Room current condition

Entrance can look like this

Kitchen could look like this

Living room could look like this

Courtyard