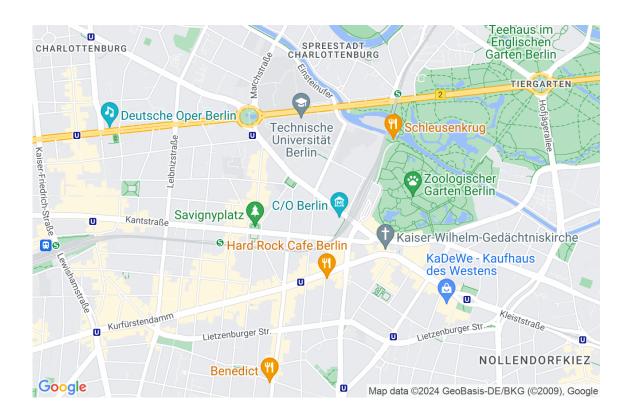

#### Location

Bleibtreustraße is located in the Charlottenburg-Wilmersdorf district of Berlin. The area is characterized by a mixture of historical charm and modern flair, and Bleibtreustraße itself is known for its elegant old buildings and exclusive stores.

The location in Charlottenburg-Wilmersdorf offers an upscale residential and commercial atmosphere. Numerous boutiques, cafés, restaurants and art galleries can be found in the surrounding area. Bleibtreustraße is close to Kurfürstendamm, one of Berlin's best-known shopping streets, famous for its luxurious stores, hotels and theaters.

The architecture in this area is characterized by elegant Wilhelminian-style buildings, which give the area a special flair. Green spaces such as Lietzenseepark offer recreational opportunities and invite you to take a stroll.