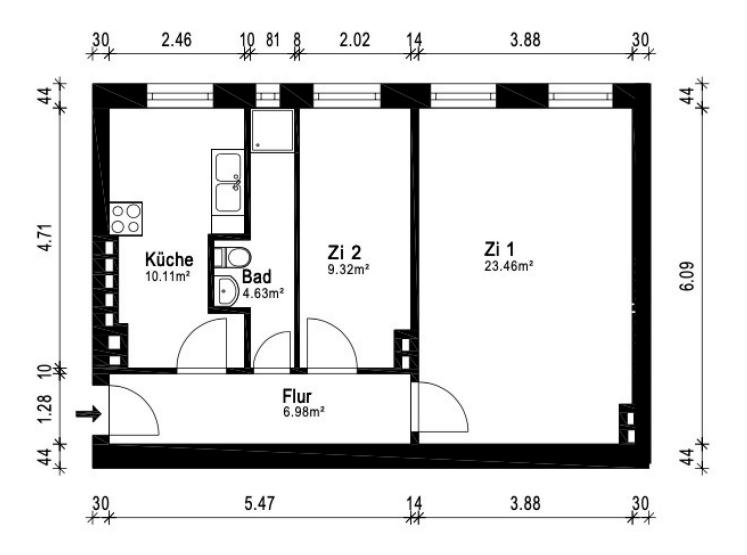

es, cafés, restaurants and art galleries can be found in the surrounding area. Bleibtreustraße is close to Kurfürstendamm, one of Berlin's best-known shopping streets, famous for its luxurious stores, hotels and theaters.

The architecture in this area is characterized by elegant Wilhelminian-style buildings, which give the area a special flair. Green spaces such as Lietzenseepark offer recreational opportunities and invite you to take a stroll.





Tel. 030 67948646

Mob. +491715276598

### Black Label Immobilien



Kitchen actual condition



Room current condition



Entrance can look like this



Kitchen could look like this



Living room could look like this



Courtyard



### Black Label Immobilien



Durchgang zum Innenhof



## Black Label Immobilien

#### Grundriss

Grundriss