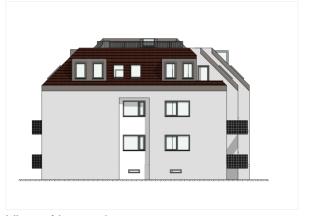

#### Objektbeschreibung

Here we offer you the apartment house including the roof conversion and the entire renovation.

On the 1,300 m² property, a detached 2-storey apartment house was built in 1978 with 8 small residential units and a 3-part undeveloped attic. The currently unusable attic space is to be deconstructed and a roof hipped on all 4 sides is planned, which will harmoniously fit into the surrounding area.

The part of the building on the street side is offset in height by one metre from the staircase. On the flat roof area on the garden side, 2 roof terraces are planned which are not visible from the outside and which will be erected as an elevated steel construction with wooden floorboards.

Access will be through an interior staircase and skylight dome in the flat roof.

The conversion will create a usable roof space in which an additional 2 families can live in this popular neighbourhood. An external lift will also be added.

#### Grundriss

Floor plan