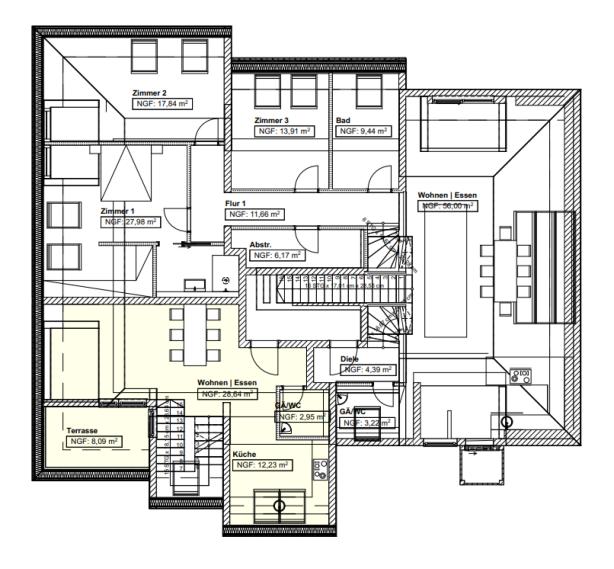

en verified by inspection of the building file.

#### Energieausweis

Energieausweis

wird bei Besichtigung vorgelegt



Tel. 030 67948646

Mob. +49 179 - 144 28 18



#### Location

The apartment building offered here is located in a very green area, which is surrounded by water.

The property is also well connected to the public transport network. The S-Bahn station Berlin Wannsee is approx. 400m away.

There are many shopping facilities in the vicinity, such as Edeka or Aldi, so that all daily needs can be met in about 5 minutes by car.





## Black Label Immobilien



House



House



Surrounding



View of house 1



View of house 2



View of house 3



## Black Label Immobilien



View of house



House



House Street view



House



Parking space



#### Grundriss

Floor plan







#### Grundriss

Floor plan