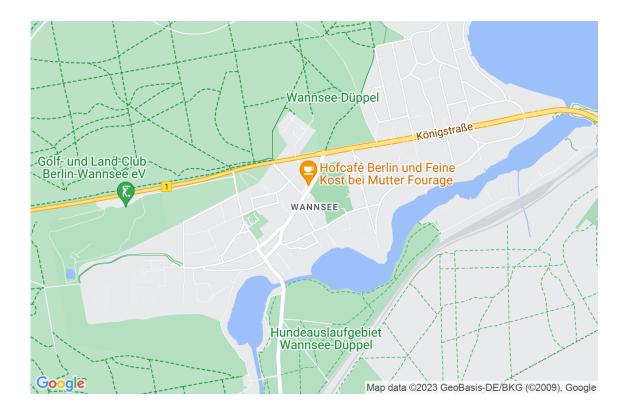

#### Location

The apartment building offered here is located in a very green area, which is surrounded by water.

The property is also well connected to the public transport network. The S-Bahn station Berlin Wannsee is approx. 400m away.

There are many shopping facilities in the vicinity, such as Edeka or Aldi, so that all daily needs can be met in about 5 minutes by car.