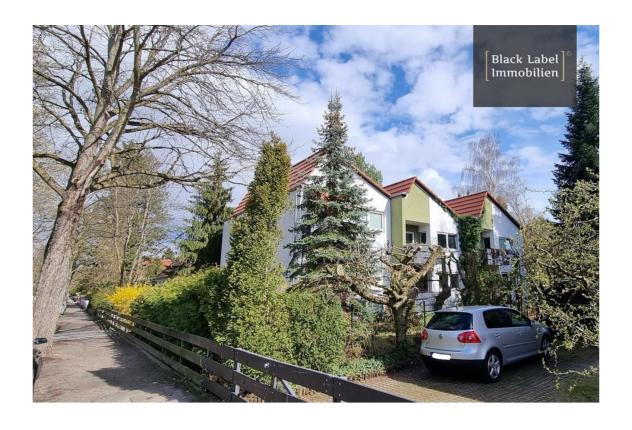

# Apartment house in line of sight to the small Wannsee lake

14109 Berlin, Apartment block for sale

Object ID: Wannsee\_Anlage\_2

Living area approx:: 669.34 m² - Total space approx: 1,300 m² - Purchase price: 3,980,000 EUR

#### Objektbeschreibung

Here we offer you the apartment house including the roof conversion and the entire renovation.

On the 1,300 m² property, a detached 2-storey apartment house was built in 1978 with 8 small residential units and a 3-part undeveloped attic. The currently unusable attic space is to be deconstructed and a roof hipped on all 4 sides is planned, which will harmoniously fit into the surrounding area.

The 8 existing residential units are currently rented.

To the left and to the right of the staircase there is one flat each, each going through the house from the street (north) to the garden (south).

The garden of the house is being newly laid out and will serve as a recreational area for the residents. A high hedge is to be planted at the rear boundary of the property facing the railway tracks.