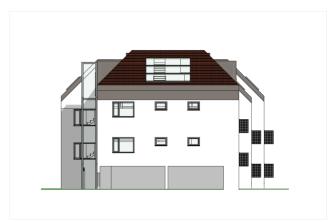

#### Objektbeschreibung

Here we offer you the apartment house including the roof conversion and the entire renovation.

On the 1,300 m² property, a detached 2-storey apartment house was built in 1978 with 8 small residential units and a 3-part undeveloped attic. The currently unusable attic space is to be deconstructed and a roof hipped on all 4 sides is planned, which will harmoniously fit into the surrounding area.

The part of the building on the street side is offset in height by one metre from the staircase. On the flat roof area on the garden side, 2 roof terraces are planned which are not visible from the outside and which will be erected as an elevated steel construction with wooden floorboards.

Access will be through an interior staircase and skylight dome in the flat roof.

The conversion will create a usable roof space in which an additional 2 families can live in this popular neighbourhood. An external lift will also be added.

#### Grundriss

Floor plan