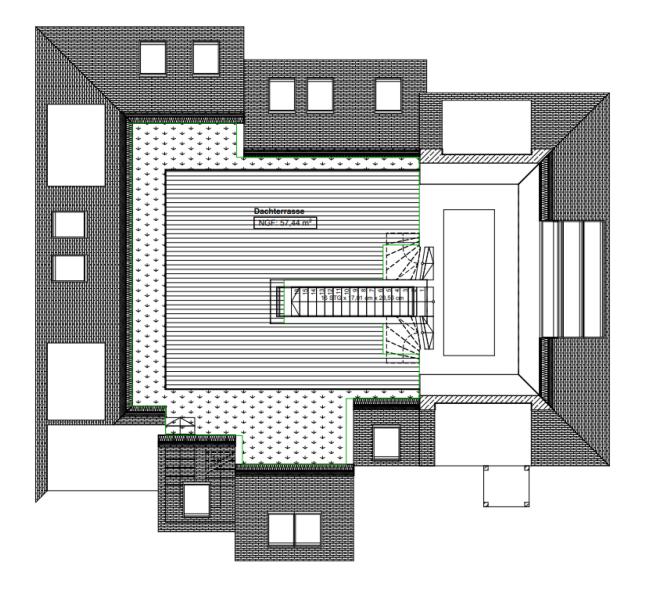

uilding file.

#### Energieausweis

Energieausweis

wird bei Besichtigung vorgelegt



Tel. 030 67948646

Mob. +49 179 - 144 28 18



#### Location

The apartment building offered here is located in a very green area, which is surrounded by water.

The property is also well connected to the public transport network. The S-Bahn station Berlin Wannsee is approx. 400m away.

There are many shopping facilities in the vicinity, such as Edeka or Aldi, so that all daily needs can be met in about 5 minutes by car.





## Black Label Immobilien



House



House



Surrounding



View of house 1



View of house 2



View of house 3



## Black Label Immobilien



View of house



House



House Street view



House



Parking space



#### Grundriss

Floor plan







#### Grundriss

Floor plan