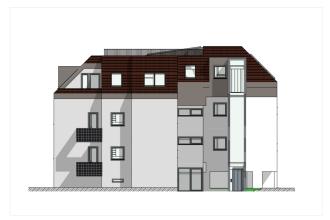

#### Objektbeschreibung

Here we offer you the apartment house including the roof conversion and the entire renovation.

On the 1,300 m² property, a detached 2-storey apartment house was built in 1978 with 8 small residential units and a 3-part undeveloped attic. The currently unusable attic space is to be deconstructed and a roof hipped on all 4 sides is planned, which will harmoniously fit into the surrounding area.

The part of the building on the street side is offset in height by one metre from the staircase. On the flat roof area on the garden side, 2 roof terraces are planned which are not visible from the outside and which will be erected as an elevated steel construction with wooden floorboards.

Access will be through an interior staircase and skylight dome in the flat roof.

The conversion will create a usable roof space in which an additional 2 families can live in this popular neighbourhood. An external lift will also be added.

#### Grundriss

Floor plan