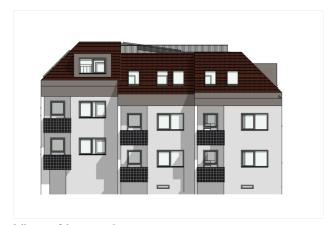

#### Objektbeschreibung

Here we offer you the apartment house including the roof conversion and the entire renovation.

On the 1,300 m² property, a detached 2-storey apartment house was built in 1978 with 8 small residential units and a 3-part undeveloped attic. The currently unusable attic space is to be deconstructed and a roof hipped on all 4 sides is planned, which will harmoniously fit into the surrounding area.

The part of the building on the street side is offset in height by one metre from the staircase. On the flat roof area on the garden side, 2 roof terraces are planned which are not visible from the outside and which will be erected as an elevated steel construction with wooden floorboards.

Access will be through an interior staircase and skylight dome in the flat roof.

The conversion will create a usable roof space in which an additional 2 families can live in this popular neighbourhood. An external lift will also be added.

#### Grundriss

Floor plan