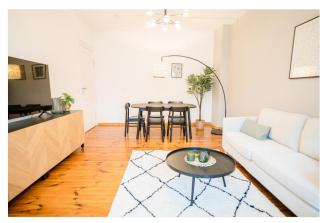

The flat is located on the 4th floor. It combines two rooms, a kitchen, a bathroom and a hallway on 58.54 m² of living space. All rooms lead off from the spacious hallway. The living room is so generously sized that a living area and a dining area can be comfortably integrated here. The kitchen has a beautiful kitchenette. The modern high-tiled bathroom scores with its daylight, a bathtub and a towel radiator. The floorboards in the living rooms create a pleasant atmosphere. The flat is flooded with light through the large windows.

This attractive flat is ideally suited for singles. But couples will also find enough space here to create their own personal retreat.