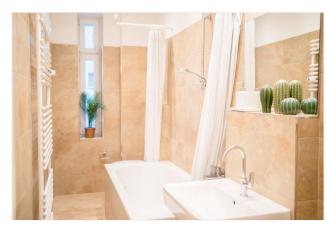

The flat is located on the 4th floor. It combines two rooms, a kitchen, a bathroom and a hallway on 58.54 m² of living space. All rooms lead off from the spacious hallway. The living room is so generously sized that a living area and a dining area can be comfortably integrated here. The kitchen has a beautiful kitchenette. The modern high-tiled bathroom scores with its daylight, a bathtub and a towel radiator. The floorboards in the living rooms create a pleasant atmosphere. The flat is flooded with light through the large windows.

#### **Features**

- Floorboards
- Old building details
- 2 rooms
- Bathroom with bathtub and window
- cellar
- No lift
- Available for occupancy
- Old building in second row, quiet location