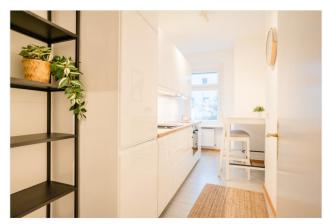

The flat is located on the 4th floor. It combines two rooms, a kitchen, a bathroom and a hallway on 58.54 m² of living space. All rooms lead off from the spacious hallway. The living room is so generously sized that a living area and a dining area can be comfortably integrated here. The kitchen has a beautiful kitchenette. The modern high-tiled bathroom scores with its daylight, a bathtub and a towel radiator. The floorboards in the living rooms create a pleasant atmosphere. The flat is flooded with light through the large windows.