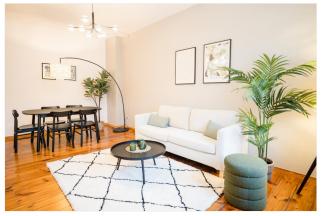

The flat is located on the 4th floor. It combines two rooms, a kitchen, a bathroom and a hallway on 58.54 m² of living space. All rooms lead off from the spacious hallway. The living room is so generously sized that a living area and a dining area can be comfortably integrated here. The kitchen has a beautiful kitchenette. The modern high-tiled bathroom scores with its daylight, a bathtub and a towel radiator. The floorboards in the living rooms create a pleasant atmosphere. The flat is flooded with light through the large windows.