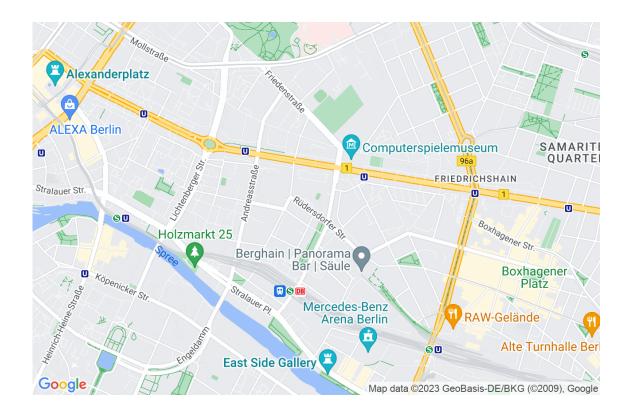

### Location

Friedrichshain is considered one of Berlin's trendiest and fast-growing districts, and not without reason.

The area is characterised by historic old buildings from the Wilhelminian period and many parks, and likewise numerous cultural institutions have also settled here. The distinctive yet attractive profile of the district is particularly interesting for media people and creatives, and caters to an international audience.

The property is only a few minutes away from the lively Boxhagener Platz. The surrounding area offers a variety of shopping opportunities, cafés and trendy restaurants from all over the world. Public transport is within easy reach - a tram station stops practically on the doorstep and takes you swiftly to the Warschauer Straße or Frankfurter Tor S-Bahn stations.