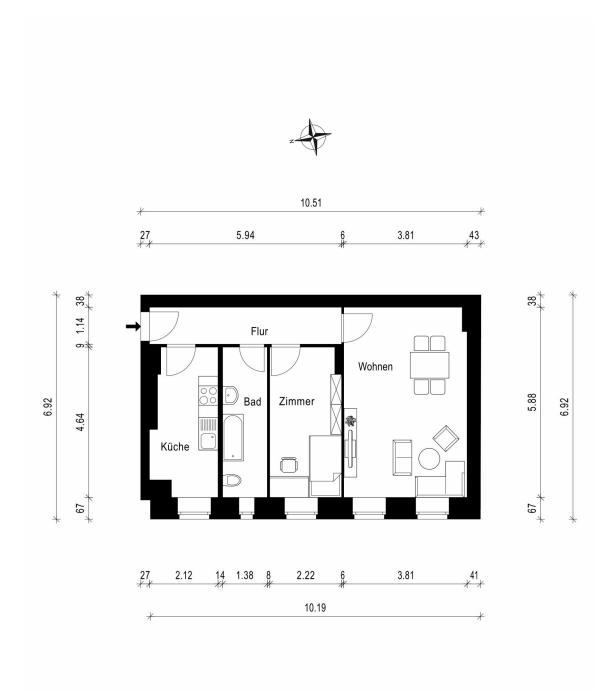

The flat is located on the 4th floor. It combines two rooms, a kitchen, a bathroom and a hallway on 58.54 m² of living space. All rooms lead off from the spacious hallway. The living room is so generously sized that a living area and a dining area can be comfortably integrated here. The kitchen has a beautiful kitchenette. The modern high-tiled bathroom scores with its daylight, a bathtub and a towel radiator. The floorboards in the living rooms create a pleasant atmosphere. The flat is flooded with light through the large windows.

### Grundriss

### Floor plan