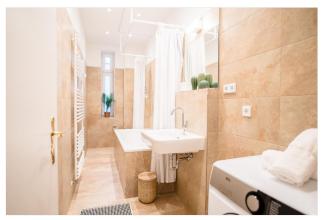

The flat is located on the 4th floor. It combines two rooms, a kitchen, a bathroom and a hallway on 58.54 m² of living space. All rooms lead off from the spacious hallway. The living room is so generously sized that a living area and a dining area can be comfortably integrated here. The kitchen has a beautiful kitchenette. The modern high-tiled bathroom scores with its daylight, a bathtub and a towel radiator. The floorboards in the living rooms create a pleasant atmosphere. The flat is flooded with light through the large windows.

#### **Features**

- Floorboards
- Old building details
- 2 rooms
- Bathroom with bathtub and window
- cellar
- No lift
- Available for occupancy
- Old building in second row, quiet location