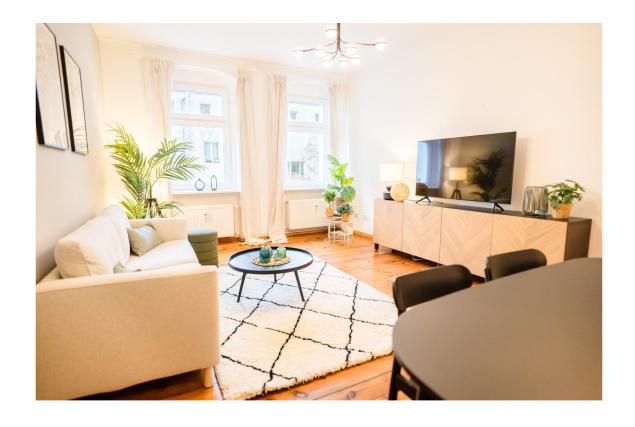

The flat is located on the 4th floor. It combines two rooms, a kitchen, a bathroom and a hallway on 58.54 m² of living space. All rooms lead off from the spacious hallway. The living room is so generously sized that a living area and a dining area can be comfortably integrated here. The kitchen has a beautiful kitchenette. The modern high-tiled bathroom scores with its daylight, a bathtub and a towel radiator. The floorboards in the living rooms create a pleasant atmosphere. The flat is flooded with light through the large windows.

#### **Features**

- Floorboards
- Old building details
- 2 rooms
- Bathroom with bathtub and window
- cellar
- No lift
- Available for occupancy
- Old building in second row, quiet location