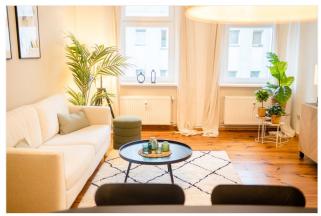

The flat is located on the 4th floor. It combines two rooms, a kitchen, a bathroom and a hallway on 58.54 m² of living space. All rooms lead off from the spacious hallway. The living room is so generously sized that a living area and a dining area can be comfortably integrated here. The kitchen has a beautiful kitchenette. The modern high-tiled bathroom scores with its daylight, a bathtub and a towel radiator. The floorboards in the living rooms create a pleasant atmosphere. The flat is flooded with light through the large windows.