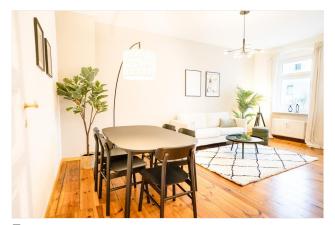

The flat is located on the 4th floor. It combines two rooms, a kitchen, a bathroom and a hallway on 58.54 m² of living space. All rooms lead off from the spacious hallway. The living room is so generously sized that a living area and a dining area can be comfortably integrated here. The kitchen has a beautiful kitchenette. The modern high-tiled bathroom scores with its daylight, a bathtub and a towel radiator. The floorboards in the living rooms create a pleasant atmosphere. The flat is flooded with light through the large windows.