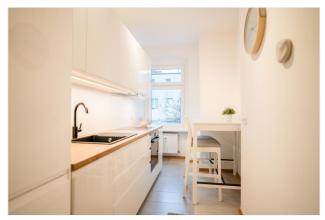

The flat is located on the 4th floor. It combines two rooms, a kitchen, a bathroom and a hallway on 58.54 m² of living space. All rooms lead off from the spacious hallway. The living room is so generously sized that a living area and a dining area can be comfortably integrated here. The kitchen has a beautiful kitchenette. The modern high-tiled bathroom scores with its daylight, a bathtub and a towel radiator. The floorboards in the living rooms create a pleasant atmosphere. The flat is flooded with light through the large windows.