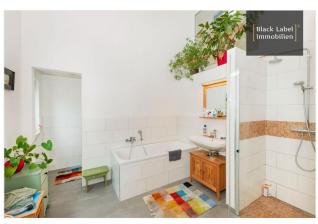

Upon entering the house, one enters an inviting vestibule, which offers enough space for a wardrobe. To the right is a guest toilet, followed by a daylight bathroom with an inviting bathtub and a separate toilet. Furthermore, there are two bedrooms or children's rooms, which are also accessible from the hallway.

Facade

Pond

Living area

Living area

Kitchen

Bedroom

Wintergarden

Bathroom