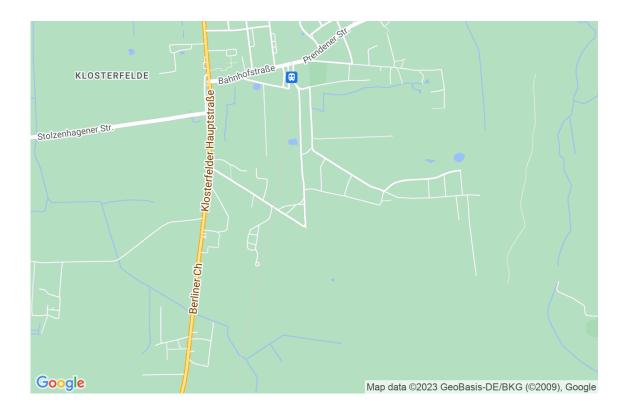

#### Location

This detached house in the is located in a quiet residential area of Wandlitz in Brandenburg. The house is in a friendly neighbourhood and offers a pleasant environment for families and those seeking peace and quiet.

Wandlitz itself is a charming community surrounded by extensive forests and lakes. The picturesque nature and tranquil atmosphere make the area a popular destination for recreation seekers and nature lovers. The detached house benefits from its close-to-nature location to the Wandlitz Lake, providing opportunities for outdoor activities such as walks, bike rides and other outdoor activities.

The residential location is well connected to the public transport network. Bus stops and the Wandlitz regional train station are nearby, providing convenient access to surrounding towns and cities. You can reach the S+U station Berlin Gesundbrunnen by regional train from Wandlitz station in about 23 minutes. There is also a good connection to the road network, which allows easy and quick access to surrounding towns and larger cities.