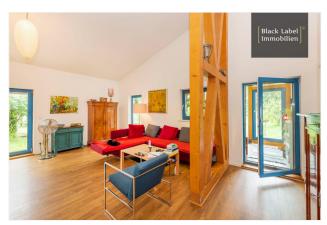

Particularly noteworthy is the sunny and heatable conservatory, which is ideal for relaxing hours, even in the cooler season. The living area comprises an impressive approx. 45m². Here, a centrally located, water-bearing fireplace elegantly divides the room into living and dining areas. Every step into these rooms awakens the feeling of freedom and luxury. Ceilings over 5 metres high in places and large windows lend the living area a grandiose spaciousness.

Facade

Pond

Living area

Living area

Kitchen

Bedroom

Wintergarden

Bathroom