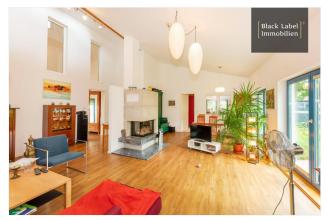

Particularly noteworthy is the sunny and heatable conservatory, which is ideal for relaxing hours, even in the cooler season. The living area comprises an impressive approx. 45m². Here, a centrally located, water-bearing fireplace elegantly divides the room into living and dining areas. Every step into these rooms awakens the feeling of freedom and luxury. Ceilings over 5 metres high in places and large windows lend the living area a grandiose spaciousness.

Facade

Pond

Living area

Living area

Kitchen

Bedroom

Wintergarden

Bathroom