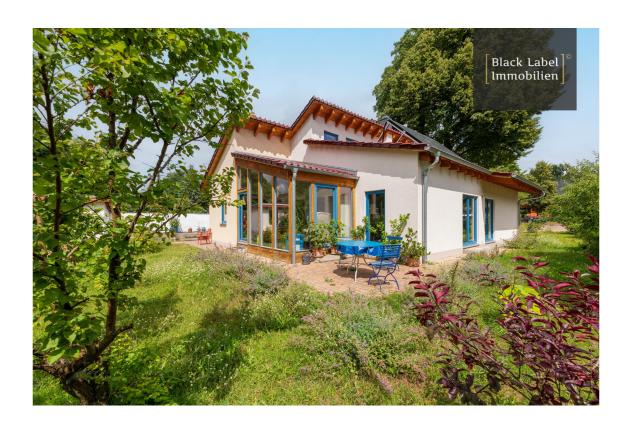

# Beautiful architect's house with spacious plot in best Wandlitz location

16348 Wandlitz, Family house for sale

**Object ID: 10264** 

Living area approx:: 120.51 m<sup>2</sup> - Rooms: 3 - Purchase price: 699,000 EUR

#### Objektbeschreibung

Built in 2015, this detached house exudes southern flair and is reminiscent of a relaxed holiday. It is located on a spacious plot of approx. 1833m² and offers a living space of approx. 120m², which extends over one level. The house is heated by a modern gas condensing boiler with solar support.

Particularly noteworthy is the sunny and heatable conservatory, which is ideal for relaxing hours, even in the cooler season. The living area comprises an impressive approx. 45m². Here, a centrally located, water-bearing fireplace elegantly divides the room into living and dining areas. Every step into these rooms awakens the feeling of freedom and luxury. Ceilings over 5 metres high in places and large windows lend the living area a grandiose spaciousness.

The lovingly landscaped garden extends around the house. With an idyllic water lily pond and an abundance of flowering plants and fruit trees, it is an oasis of peace and relaxation.

The spacious terrace of just under 100 m² invites you to social gatherings, barbecue evenings and unforgettable sunsets. Under part of the terrace is an old cellar where, for example, drinks can be stored. An outbuilding with approx. 90 m² of usable space offers additional storage space or room for hobbies. One of the rooms is furnished in such a way that it can also be used as a guest room - even in winter.