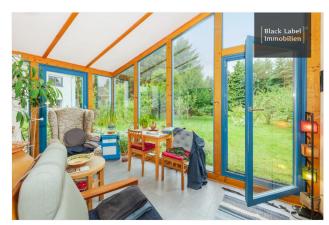

Particularly noteworthy is the sunny and heatable conservatory, which is ideal for relaxing hours, even in the cooler season. The living area comprises an impressive approx. 45m². Here, a centrally located, water-bearing fireplace elegantly divides the room into living and dining areas. Every step into these rooms awakens the feeling of freedom and luxury. Ceilings over 5 metres high in places and large windows lend the living area a grandiose spaciousness.

Facade

Pond

Living area

Living area

Kitchen

Bedroom

Wintergarden

Bathroom