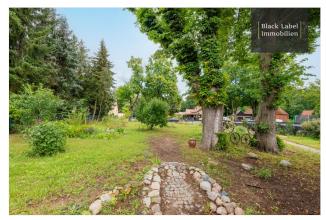

The lovingly landscaped garden extends around the house. With an idyllic water lily pond and an abundance of flowering plants and fruit trees, it is an oasis of peace and relaxation.

The spacious terrace of just under 100 m² invites you to social gatherings, barbecue evenings and unforgettable sunsets. Under part of the terrace is an old cellar where, for example, drinks can be stored. An outbuilding with approx. 90 m² of usable space offers additional storage space or room for hobbies. One of the rooms is furnished in such a way that it can also be used as a guest room - even in winter.

Garden