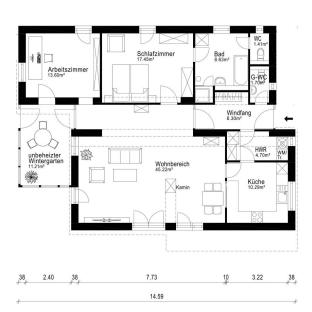

#### Grundriss

Floor plan

1.92 10 1.64 38

1.30

10 1.26

Upon entering the house, one enters an inviting vestibule, which offers enough space for a wardrobe. To the right is a guest toilet, followed by a daylight bathroom with an inviting bathtub and a separate toilet. Furthermore, there are two bedrooms or children's rooms, which are also accessible from the hallway.

Particularly noteworthy is the sunny and heatable conservatory, which is ideal for relaxing hours, even in the cooler season. The living area comprises an impressive approx. 45m². Here, a centrally located, water-bearing fireplace elegantly divides the room into living and dining areas. Every step into these rooms awakens the feeling of freedom and luxury. Ceilings over 5 metres high in places and large windows lend the living area a grandiose spaciousness.

From the dining area, a seamless transition leads to the kitchen, which delights with its functionality and elegance. The combination of high-quality materials and state-of-the-art equipment gives the kitchen an impressive aesthetic.

The utility room, accessible from the vestibule to the left, offers practical space for washing machine and other household appliances. The entire house is heated by underfloor heating, which provides a pleasant indoor climate.