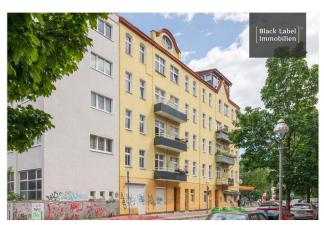

# Beautifully renovated old building flat in a quiet area of Moabit

10553 Berlin, Apartment for sale

Object ID: 6671\_1

Living area approx:: 51 m² - Rooms: 2 - Purchase price: 399,000 EUR

#### Objektbeschreibung

The 2-bedroom flat offered here is a recently refurbished flat in an old building dating from 1910. It is in first-class condition after the renovation, in which only high-quality materials and fittings were used. The refurbishment works in the flat are currently ongoing but it is expected to be ready for occupation in July 2023.

#### Location

The flat is located west of the city centre of Berlin in Moabit. The residential street is characterised by apartment buildings and apartment blocks and surrounded by several shops, cafés and restaurants. The immediate area is known for its diverse cultural atmosphere and its proximity to several important sights and districts of Berlin. Nearby is the Park am Schifffahrtskanal, which invites you to relax and take a walk. The nearby district of Tiergarten offers further green spaces and recreational opportunities.