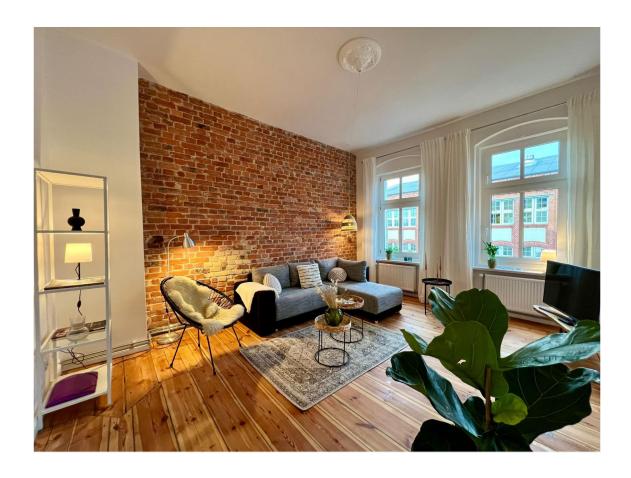

#### Objektbeschreibung

The 2-bedroom flat offered here is a recently refurbished flat in an old building dating from 1910. It is in first-class condition after the renovation, in which only high-quality materials and fittings were used. The refurbishment works in the flat are currently ongoing but it is expected to be ready for occupation in July 2023.

The flat offers a spacious area of approximately 51 m<sup>2</sup> while retaining many authentic old building details that preserve the charm of the original building. The kitchen is equipped with a modern fitted kitchen and the bathroom has a stylish, ground-level shower.

In the hallway, which has elegant plank flooring, you will find enough space for a practical wardrobe. A balcony and classic French doors emphasise the charming character and ambience of this flat, where comfort and the style of a modernised old building blend harmoniously. To convince yourself of this attractive real estate offer, we cordially invite you to a personal viewing.