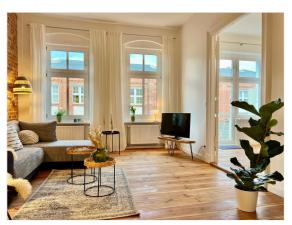

#### Objektbeschreibung

The 2-bedroom flat offered here is a recently refurbished flat in an old building dating from 1910. It is in first-class condition after the renovation, in which only high-quality materials and fittings were used. The refurbishment works in the flat are currently ongoing but it is expected to be ready for occupation in July 2023.

The flat offers a spacious area of approximately 51 m<sup>2</sup> while retaining many authentic old building details that preserve the charm of the original building. The kitchen is equipped with a modern fitted kitchen and the bathroom has a stylish, ground-level shower.

In the hallway, which has elegant plank flooring, you will find enough space for a practical wardrobe. A balcony and classic French doors emphasise the charming character and ambience of this flat, where comfort and the style of a modernised old building blend harmoniously. To convince yourself of this attractive real estate offer, we cordially invite you to a personal viewing.