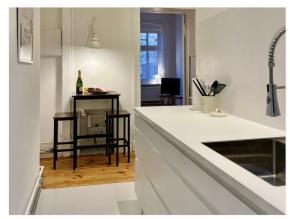

The flat offers a spacious area of approximately 51 m<sup>2</sup> while retaining many authentic old building details that preserve the charm of the original building. The kitchen is equipped with a modern fitted kitchen and the bathroom has a stylish, ground-level shower.

In the hallway, which has elegant plank flooring, you will find enough space for a practical wardrobe. A balcony and classic French doors emphasise the charming character and ambience of this flat, where comfort and the style of a modernised old building blend harmoniously. To convince yourself of this attractive real estate offer, we cordially invite you to a personal viewing.

Wohnen

Balkon

Wohnen

Details

Wohnen

Küche

Küche

Facade