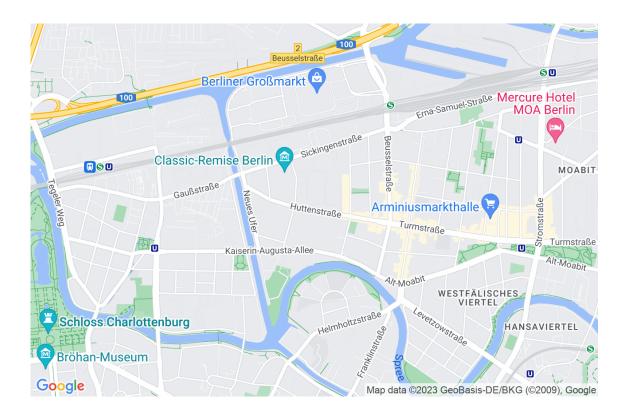

#### Location

The flat is located west of the city centre of Berlin in Moabit. The residential street is characterised by apartment buildings and apartment blocks and surrounded by several shops, cafés and restaurants. The immediate area is known for its diverse cultural atmosphere and its proximity to several important sights and districts of Berlin. Nearby is the Park am Schifffahrtskanal, which invites you to relax and take a walk. The nearby district of Tiergarten offers further green spaces and recreational opportunities.

Transport connections in the area are very good. There are several underground and S-Bahn stations nearby, including the Turmstraße underground station (U9) and the Beusselstraße S-Bahn station (S41, S42, S46). From there, you can get to other parts of the city quickly and easily.

In terms of shopping facilities, the residential area offers a good selection of shops and supermarkets. The Edeka supermarket on Turmstraße and the Lidl supermarket on Waldstraße are nearby. There are also some smaller retail shops along Reuchlinstraße and in the surrounding streets - overall a top location!