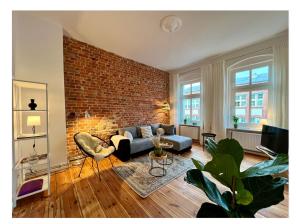

#### Objektbeschreibung

The 2-bedroom flat offered here is a recently refurbished flat in an old building dating from 1910. It is in first-class condition after the renovation, in which only high-quality materials and fittings were used. The refurbishment works in the flat are currently ongoing but it is expected to be ready for occupation in July 2023.

The flat offers a spacious area of approximately 51 m<sup>2</sup> while retaining many authentic old building details that preserve the charm of the original building. The kitchen is equipped with a modern fitted kitchen and the bathroom has a stylish, ground-level shower.

In the hallway, which has elegant plank flooring, you will find enough space for a practical wardrobe. A balcony and classic French doors emphasise the charming character and ambience of this flat, where comfort and the style of a modernised old building blend harmoniously. To convince yourself of this attractive real estate offer, we cordially invite you to a personal viewing.