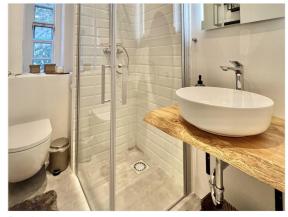

The flat offers a spacious area of approximately 51 m<sup>2</sup> while retaining many authentic old building details that preserve the charm of the original building. The kitchen is equipped with a modern fitted kitchen and the bathroom has a stylish, ground-level shower.

Surroundings

Bad

Facade

Surroundings

Surroundings

Surroundings

Surroundings