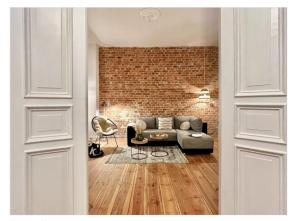

#### Objektbeschreibung

The 2-bedroom flat offered here is a recently refurbished flat in an old building dating from 1910. It is in first-class condition after the renovation, in which only high-quality materials and fittings were used. The refurbishment works in the flat are currently ongoing but it is expected to be ready for occupation in July 2023.

The flat offers a spacious area of approximately 51 m<sup>2</sup> while retaining many authentic old building details that preserve the charm of the original building. The kitchen is equipped with a modern fitted kitchen and the bathroom has a stylish, ground-level shower.

In the hallway, which has elegant plank flooring, you will find enough space for a practical wardrobe. A balcony and classic French doors emphasise the charming character and ambience of this flat, where comfort and the style of a modernised old building blend harmoniously. To convince yourself of this attractive real estate offer, we cordially invite you to a personal viewing.