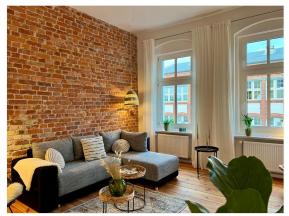

#### Objektbeschreibung

The 2-bedroom flat offered here is a recently refurbished flat in an old building dating from 1910. It is in first-class condition after the renovation, in which only high-quality materials and fittings were used. The refurbishment works in the flat are currently ongoing but it is expected to be ready for occupation in July 2023.

The flat offers a spacious area of approximately 51 m<sup>2</sup> while retaining many authentic old building details that preserve the charm of the original building. The kitchen is equipped with a modern fitted kitchen and the bathroom has a stylish, ground-level shower.

In the hallway, which has elegant plank flooring, you will find enough space for a practical wardrobe. A balcony and classic French doors emphasise the charming character and ambience of this flat, where comfort and the style of a modernised old building blend harmoniously. To convince yourself of this attractive real estate offer, we cordially invite you to a personal viewing.