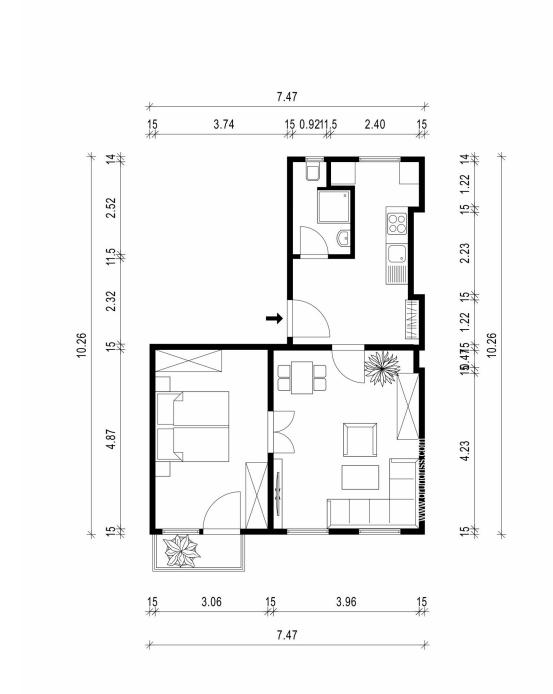

connections in the area are very good. There are several underground and S-Bahn stations nearby, including the Turmstraße underground station (U9) and the Beusselstraße S-Bahn station (S41, S42, S46). From there, you can get to other parts of the city quickly and easily.

In terms of shopping facilities, the residential area offers a good selection of shops and supermarkets. The Edeka supermarket on Turmstraße and the Lidl supermarket on Waldstraße are nearby. There are also some smaller retail shops along Reuchlinstraße and in the surrounding streets - overall a top location!







Wohnen



Balkon



Wohnen



Details



Wohnen



Küche





Küche



Facade



Surroundings



Bad



Facade



Surroundings





Surroundings



Surroundings



Surroundings



#### Grundriss

Floor plan





#### Grundriss

#### Grundriss.jpg