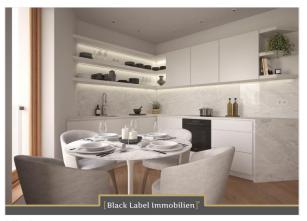

The apartment offered here has 51.85 m² of living space and is perfectly suited to couples, students or even single people. It is pleasantly bright and offers enough space in the living / dining and cooking area. The storage room in the hallway offers additional useful storage space.

Facade

Living room

Bed room

Kitchen

Facade

Bath room

Bath room

Schloss Sanssouci