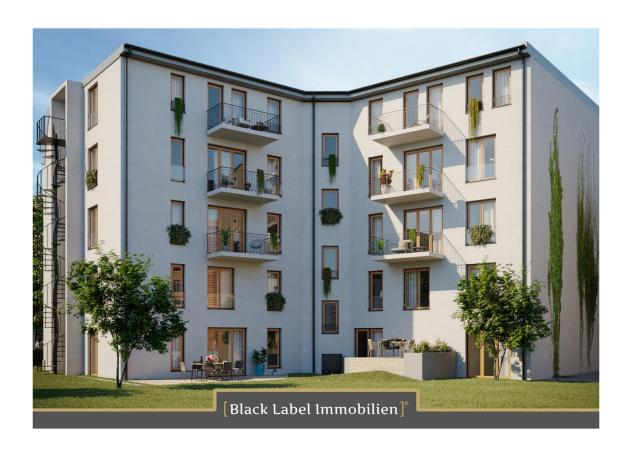

#### MODERN LIVING IN LIVELY POTSDAM!

Discover the pleasant life without the hustle and bustle in the state capital Potsdam. Discover a place that has always stood for quality of life and recreation. Potsdam is not only a metropolis, but also offers its residents plenty of water, nature and culture. In the new building Ferdinand 46 directly on the Havel, 27 flats with 35 - 90 square metres of living space and 2 - 4 rooms are being built. Here, a special home is being realised with great attention to detail - as relaxed or varied as you wish. Modern living in a very central location in Potsdam with a view of the quiet, well-kept gardens with balconies or terraces and access to underground parking spaces. The 27 flats are all intelligently cut and equipped to a high standard: Ferdinand 46 convinces with timeless design and comfort.

The apartment offered here has 51.85 m² of living space and is perfectly suited to couples, students or even single people. It is pleasantly bright and offers enough space in the living / dining and cooking area. The storage room in the hallway offers additional useful storage space.