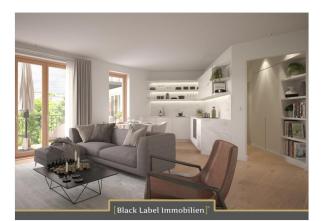

The apartment offered here has 51.85 m² of living space and is perfectly suited to couples, students or even single people. It is pleasantly bright and offers enough space in the living / dining and cooking area. The storage room in the hallway offers additional useful storage space.