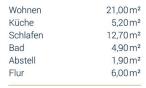

### **F46** - WE 08 | 1.03

1 OC mitto

2-Zimmer-Wohnung | ca. 51,70 m²

GESAMTFLÄCHE ca. 51,70 m²