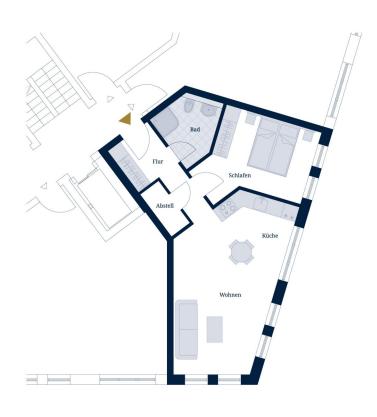

### Grundriss

Grundriss WE1.03

### **F46** - WE 08 | 1.03

1 OC mitto

2-Zimmer-Wohnung | ca. 51,70 m²

GESAMTFLÄCHE ca. 51,70 m²