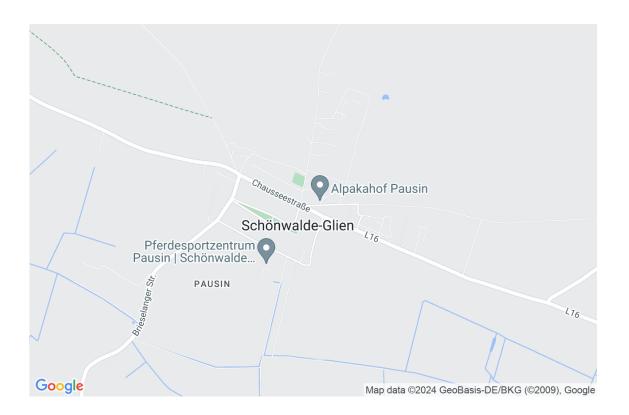

## Location

The municipality of Schönwalde-Glien is located near Berlin and Potsdam in the district of Havelland in Brandenburg. It consists of the districts of Schönwalde-Dorf, Schönwalde-Siedlung, Grünefeld and Dorf Neuendorf.

The location of Schönwalde-Glien offers an ideal combination of a peaceful natural setting and good connections to the surrounding towns. The A10 motorway and the B5 main road are within easy reach, meaning you can be in Berlin or Potsdam in no time at all.

Schönwalde-Glien has a good infrastructure with shops, schools, nurseries and leisure facilities. The Nymphensee recreational area and Havelland Nature Park are also in the immediate vicinity and offer a wide range of opportunities for outdoor activities.