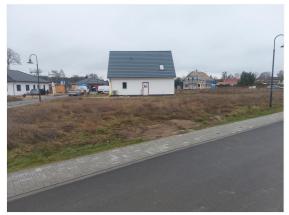

# Objektbeschreibung

A beautiful plot of land is for sale in the idyllic municipality of Schönwalde-Glien.

The plot has a total area of 502 m<sup>2</sup> and is fully developed. It is located in a quiet residential area and offers plenty of space for the realisation of your individual living dreams.

#### Features

- Fully developed plot
- Quiet residential area