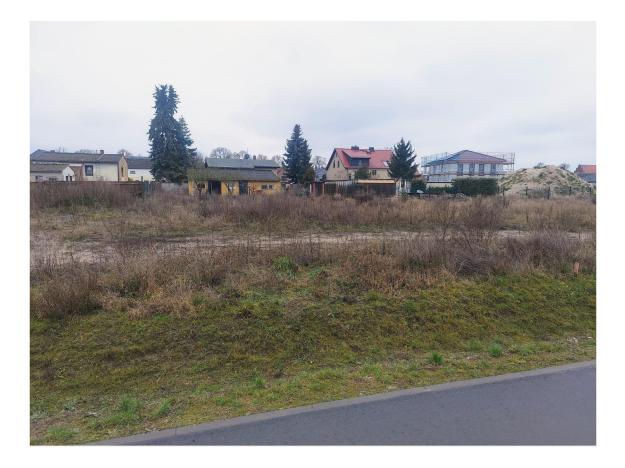

# Objektbeschreibung

A beautiful plot of land is for sale in the idyllic municipality of Schönwalde-Glien.

The plot has a total area of 502 m<sup>2</sup> and is fully developed. It is located in a quiet residential area and offers plenty of space for the realisation of your individual living dreams.

#### Features

- Fully developed plot
- Quiet residential area