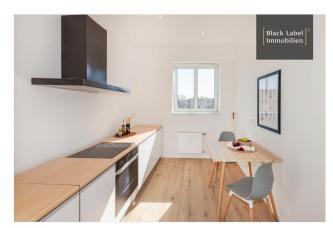

The flat has 2 rooms, which can be used as bedrooms, children's rooms or study rooms. The daylight bathroom is equipped with a bathtub where you can relax after a long day. The well-cut kitchen offers enough space for your culinary creations and is easily accessible from the hallway.

Kitchen

Bathroom

Corridor

Facade