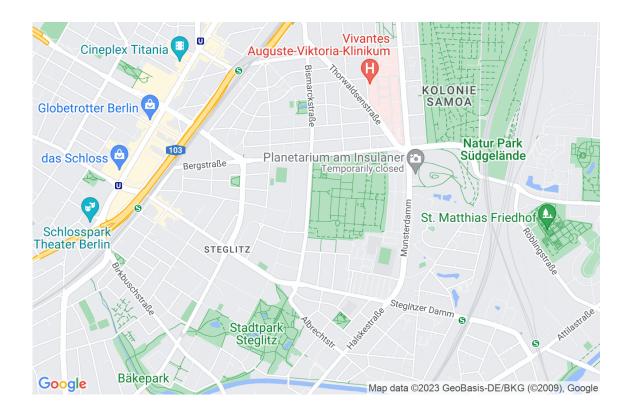

#### Location

This well-kept flat is located in Berlin Steglitz, a green and middle-class residential area in the south-western part of Berlin. The location is characterised by its proximity to the Grunewald, a large forest area and recreational area in Berlin. This large forest area offers residents numerous opportunities for outdoor activities such as hiking, cycling, jogging and walking. It is also a popular destination for recreation seekers and nature lovers. The quality of living in this area can be described as quiet, pleasant and family-friendly.

The street itself is wide and lined with trees, which creates a pleasant atmosphere and contributes to relaxed living. The infrastructure and public transport connections could hardly be better. There are several bus and S-Bahn stops nearby, providing good connections to Berlin city centre and other parts of the city. There are also various shopping facilities, restaurants, schools and kindergartens in the area to make daily life easier.