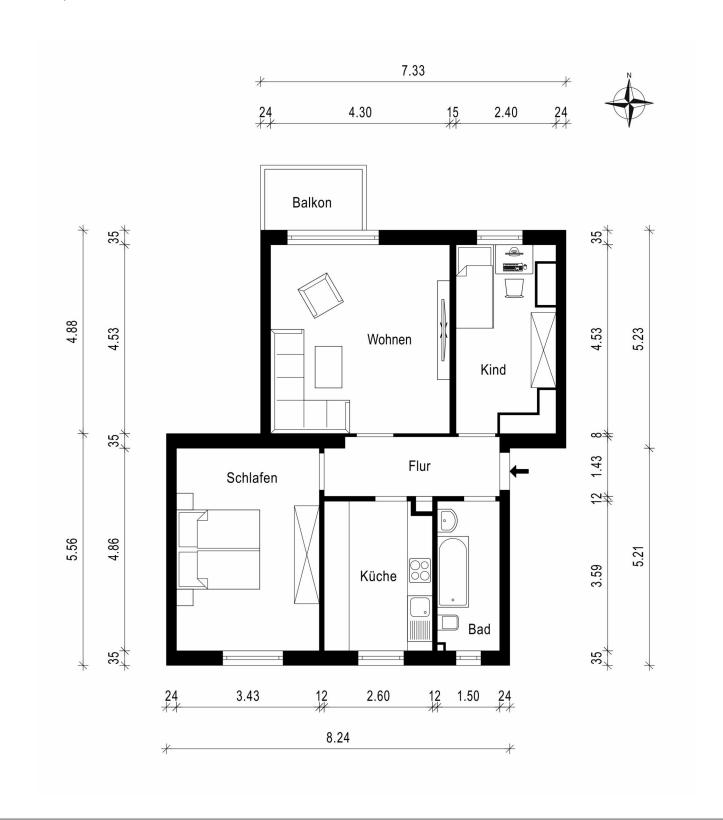

### Objektbeschreibung

Welcome to your new home in Berlin Steglitz! This attractive 3-room flat with approx. 70m<sup>2</sup> of living space offers you a comfortable and modern living ambience.

The flat is located on the 4th floor and has been renovated so that you can move in immediately and feel at home. Upon entering the flat, you are greeted by a spacious hallway from which you can reach all the rooms, which ensures optimal use of space.

The flat has 2 rooms, which can be used as bedrooms, children's rooms or study rooms. The daylight bathroom is equipped with a bathtub where you can relax after a long day. The well-cut kitchen offers enough space for your culinary creations and is easily accessible from the hallway.

The spacious living room is flooded with light through the large windows and an adjoining balcony. Here you can spend cosy evenings with family and friends or simply enjoy the sun and fresh air.

The flat is move-in ready, so you can move in immediately and feel at home in your new home. Take advantage of this great opportunity to purchase a modernised and cosy flat in Berlin Steglitz and start your new chapter in this attractive residential area!

### Grundriss

Floor plan