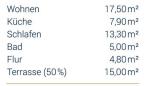

Here we offer you a cosy ground floor flat with approx. 64.65m<sup>2</sup>. Every square metre of this flat is used and the rooms are optimally divided. The living room forms the centre and from here you can comfortably reach every other room. The offer is rounded off by the spacious terrace.

### **F46** - WE 01 | 0.01

EG rechts oben

2-Zimmer-Wohnung | ca. 63,50 m²

GESAMTFLÄCHE ca. 63,50 m²