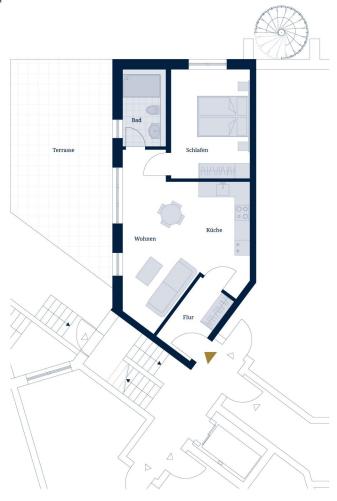

Here we offer you a cosy ground floor flat with approx. 64.65m<sup>2</sup>. Every square metre of this flat is used and the rooms are optimally divided. The living room forms the centre and from here you can comfortably reach every other room. The offer is rounded off by the spacious terrace.

### Grundriss

Grundriss WE0.01

### **F46** - WE 01 | 0.01

EG rechts oben

2-Zimmer-Wohnung | ca. 63,50 m²

GESAMTFLÄCHE ca. 63,50 m²