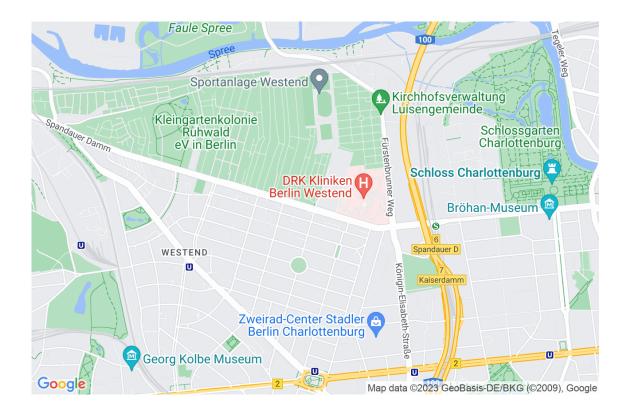

## Location

Leistikowstraße is located in a highly sought-after residential area of the popular district of Berlin-Westend. The neighbourhood is characterised by elegant old buildings and villas, green streets and quiet squares and offers an upscale quality of living. In the immediate vicinity are numerous shopping facilities, great restaurants and cafés to meet the needs of the residents. The famous shopping mile of Kurfürstendamm can be reached in 10 minutes and offers a wide range of fashion, art and culture.

The very convenient location of Leistikowstraße allows quick access to all parts of the city. A nearby underground station and several bus lines also provide excellent public transport connections. Overall, Leistikowstraße offers an ideal location for anyone looking for a quiet, yet central residential area. The excellent quality of living and very good public transport connections make this one of the most sought-after places to live in Berlin.