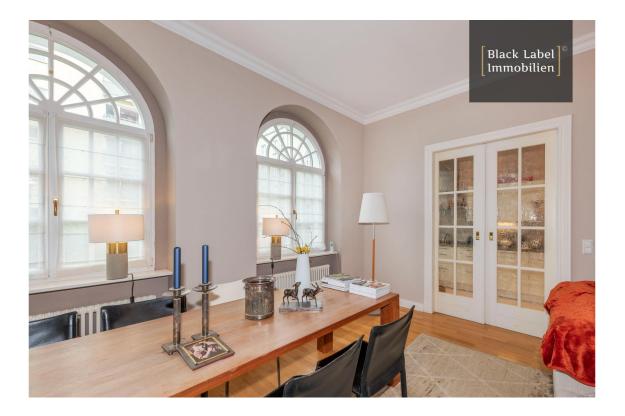

The unit has high ceilings and large window fronts, which provide a bright and friendly atmosphere. The living area is generously proportioned and additionally offers enough space for a dining table. The modern kitchen is separate and connected to this area. The flat has 2 spacious bedrooms, which are perfect for families or for people who need a workplace. There is a walk-in wardrobe attached to the large bedroom. From the (current) lounge, you have direct access to the garden area. The large bathroom is modernly equipped with a bathtub and shower. Another shower room is available as well as a guest toilet.

## $\left[ \begin{array}{c} Black Label Immobilien \end{array} \right]^{\circ}$

Dining area

Terrace

Facade

Entrance area

Front garden