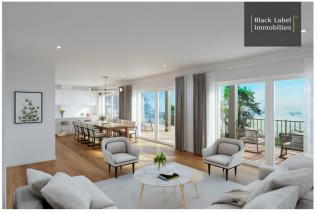

#### Objektbeschreibung

Start of Construction: 07/30/2023 Expected Ready Date for Occupancy: 03/30/2025 Full Completion (including outdoor facilities): 06/30/2025

This modern 4-room flat in a new building offers a contemporary and comfortable living experience. With an open-plan living area, a modern kitchen, two bedrooms (one with en-suite bathroom), a study, a further bathroom, a sunny south-facing terrace and the exclusive option of special use of the garden, this flat meets the needs of discerning prospective residents.

A modern and stylish new building in the architectural Bauhaus style. It is being built in an area characterized by villas, not far from the Zehlendorf S-Bahn station. The nine apartments in total are spread over four floors and have living areas of approximately 78-194m<sup>2</sup>. The property consists of three apartments on both the ground and first floor, two residential units on the second floor, and a spacious penthouse on the top floor. The 3 to 5-room apartments benefit from well-thought-out floor plans and only floor-to-ceiling windows for optimal lighting conditions in the rooms. The building fulfills all wishes for modern living, with balconies facing almost every direction. There are gardens of approximately 52-290m<sup>2</sup> that are available to residents on the ground floor for private use.

#### Features

- Nine modern apartments
- Heated flooring
- Panasonic air conditioner
- Large terraces/balconies
- Elevator that runs from underground parking to the top floor
- Garden area
- Smart home accessibility
- Central city location in the southwest of Berlin
- Underground parking spaces some including charging stations for vehicles
- KFW 55 standards
- Air/Heat Pump
- And many more high-quality living equipment options