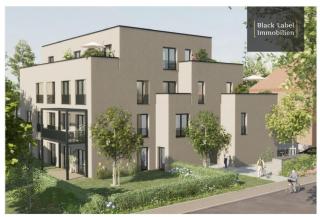

A modern and stylish new building in the architectural Bauhaus style. It is being built in an area characterized by villas, not far from the Zehlendorf S-Bahn station. The nine apartments in total are spread over four floors and have living areas of approximately 78-194m<sup>2</sup>. The property consists of three apartments on both the ground and first floor, two residential units on the second floor, and a spacious penthouse on the top floor. The 3 to 5-room apartments benefit from well-thought-out floor plans and only floor-to-ceiling windows for optimal lighting conditions in the rooms. The building fulfills all wishes for modern living, with balconies facing almost every direction. There are gardens of approximately 52-290m<sup>2</sup> that are available to residents on the ground floor for private use.

In the basement, there are 9 vehicle parking spaces and 18 secure storage units for bicycles which can be used as apartment cellar rooms. In addition, charging stations for electric vehicles (for both cars and bikes) will be provided. For ease of access, there is an elevator that runs from the underground parking garage up to the penthouse.

#### Location

The exclusive new building "Haus11" is being built at Schönower Strasse 11 in one of the most soughtafter residential areas in Berlin-Zehlendorf. This idyllic district is located in the southwestern district of Steglitz-Zehlendorf and is characterized by its prime location. With its proximity to the city center and the surrounding nature, Zehlendorf offers its residents comfortable living in the midst of stately villas, detached and semi-detached houses, and residential complexes.