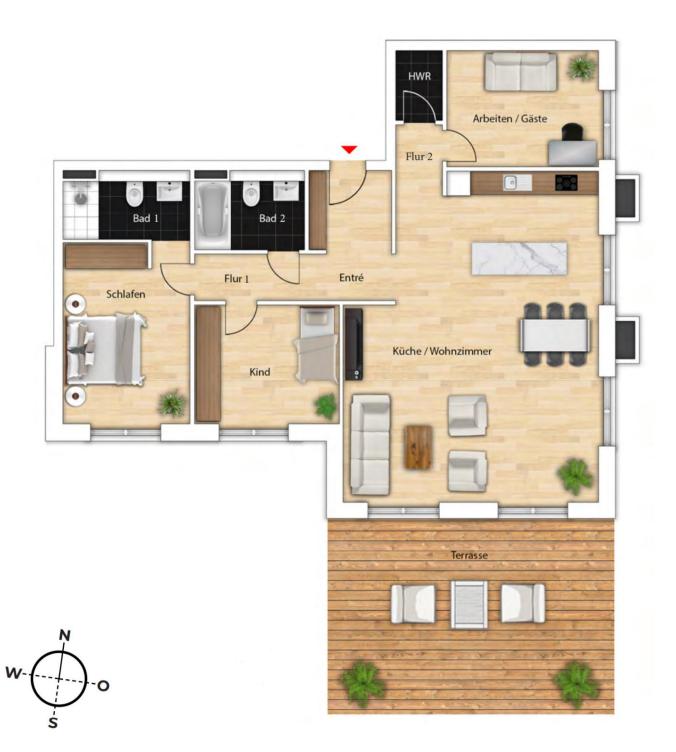

#### Objektbeschreibung

Start of Construction: 07/30/2023 Expected Ready Date for Occupancy: 03/30/2025 Full Completion (including outdoor facilities): 06/30/2025

This modern 4-room flat in a new building offers a contemporary and comfortable living experience. With an open-plan living area, a modern kitchen, two bedrooms (one with en-suite bathroom), a study, a further bathroom, a sunny south-facing terrace and the exclusive option of special use of the garden, this flat meets the needs of discerning prospective residents.

#### Grundriss

Floor plan

anfrage@blp-immobilien.com www.blacklabelimmobilien.de