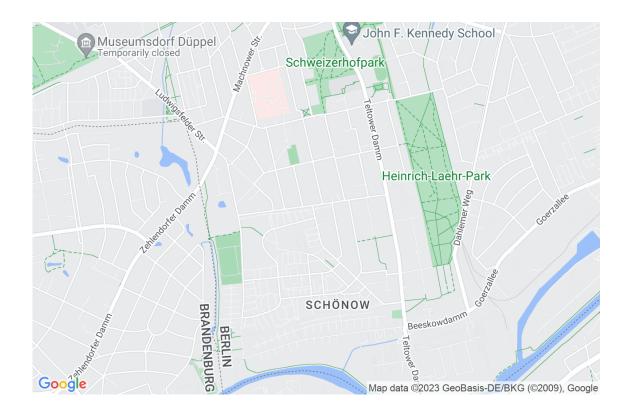

#### Location

The exclusive new building "Haus11" is being built at Schönower Strasse 11 in one of the most soughtafter residential areas in Berlin-Zehlendorf. This idyllic district is located in the southwestern district of Steglitz-Zehlendorf and is characterized by its prime location. With its proximity to the city center and the surrounding nature, Zehlendorf offers its residents comfortable living in the midst of stately villas, detached and semi-detached houses, and residential complexes.

The charming surroundings of Zehlendorf are characterized by a variety of green areas and lakes, including the famous Wannsee and Schlachtensee, as well as, the Krumme Lanke. This enables residents to enjoy relaxing bike rides or walks surrounded by a picturesque landscape. The popular recreation areas include the Paul-Ernst Park and the Grunewald. The new development project "Haus11" combines the advantages of an idyllic location in the countryside along with close proximity to the city center and offers its future residents a unique quality of life. The exclusive new building "Haus11" is being built at Schönower Strasse 11 in one of the most sought-after residential areas in Berlin-Zehlendorf. This idyllic district is located in the southwestern district of Steglitz-Zehlendorf and is characterized by its prime location. With its proximity to the city center and the surrounding nature, Zehlendorf offers its residents comfortable living in the midst of stately villas, detached and semi-detached houses, and residential complexes.