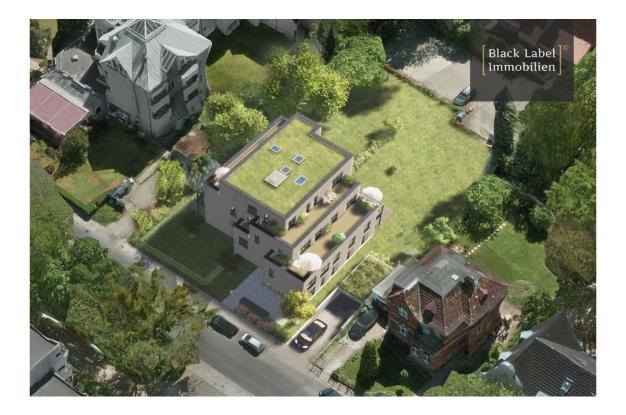

A modern and stylish new building in the architectural Bauhaus style. It is being built in an area characterized by villas, not far from the Zehlendorf S-Bahn station. The nine apartments in total are spread over four floors and have living areas of approximately 78-194m<sup>2</sup>. The property consists of three apartments on both the ground and first floor, two residential units on the second floor, and a spacious penthouse on the top floor. The 3 to 5-room apartments benefit from well-thought-out floor plans and only floor-to-ceiling windows for optimal lighting conditions in the rooms. The building fulfills all wishes for modern living, with balconies facing almost every direction. There are gardens of approximately 52-290m<sup>2</sup> that are available to residents on the ground floor for private use.

In the basement, there are 9 vehicle parking spaces and 18 secure storage units for bicycles which can be used as apartment cellar rooms. In addition, charging stations for electric vehicles (for both cars and bikes) will be provided. For ease of access, there is an elevator that runs from the underground parking garage up to the penthouse.

The project will meet the KFW 55 standard: through the ecological construction we not only reduce the CO<sup>2</sup> emissions but also our CO<sup>2</sup> footprint. Green roofs and solar panels will be implemented in the project as future-oriented initiatives, as well as to provide a sustainable heat supply.