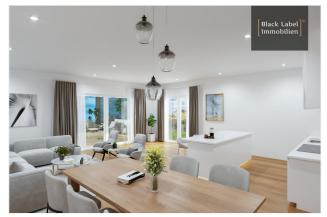

#### Objektbeschreibung

Start of Construction: 07/30/2023 Expected Ready Date for Occupancy: 03/30/2025 Full Completion (including outdoor facilities): 06/30/2025

This modern 4-room flat in a new building offers a contemporary and comfortable living experience. With an open-plan living area, a modern kitchen, two bedrooms (one with en-suite bathroom), a study, a further bathroom, a sunny south-facing terrace and the exclusive option of special use of the garden, this flat meets the needs of discerning prospective residents.

A modern and stylish new building in the architectural Bauhaus style. It is being built in an area characterized by villas, not far from the Zehlendorf S-Bahn station. The nine apartments in total are spread over four floors and have living areas of approximately 78-194m<sup>2</sup>. The property consists of three apartments on both the ground and first floor, two residential units on the second floor, and a spacious penthouse on the top floor. The 3 to 5-room apartments benefit from well-thought-out floor plans and only floor-to-ceiling windows for optimal lighting conditions in the rooms. The building fulfills all wishes for modern living, with balconies facing almost every direction. There are gardens of approximately 52-290m<sup>2</sup> that are available to residents on the ground floor for private use.

#### Features

- Nine modern apartments
- Heated flooring
- Panasonic air conditioner
- Large terraces/balconies
- Elevator that runs from underground parking to the top floor
- Garden area
- Smart home accessibility
- Central city location in the southwest of Berlin
- Underground parking spaces some including charging stations for vehicles
- KFW 55 standards
- Air/Heat Pump
- And many more high-quality living equipment options