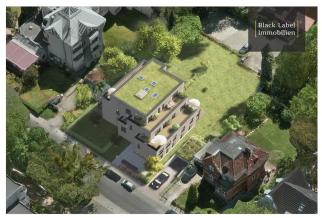

A modern and stylish new building in the architectural Bauhaus style. It is being built in an area characterized by villas, not far from the Zehlendorf S-Bahn station. The nine apartments in total are spread over four floors and have living areas of approximately 78-194m<sup>2</sup>. The property consists of three apartments on both the ground and first floor, two residential units on the second floor, and a spacious penthouse on the top floor. The 3 to 5-room apartments benefit from well-thought-out floor plans and only floor-to-ceiling windows for optimal lighting conditions in the rooms. The building fulfills all wishes for modern living, with balconies facing almost every direction. There are gardens of approximately 52-290m<sup>2</sup> that are available to residents on the ground floor for private use.

In the basement, there are 9 vehicle parking spaces and 18 secure storage units for bicycles which can be used as apartment cellar rooms. In addition, charging stations for electric vehicles (for both cars and bikes) will be provided. For ease of access, there is an elevator that runs from the underground parking garage up to the penthouse.

The project will meet the KFW 55 standard: through the ecological construction we not only reduce the CO<sup>2</sup> emissions but also our CO<sup>2</sup> footprint. Green roofs and solar panels will be implemented in the project as future-oriented initiatives, as well as to provide a sustainable heat supply.