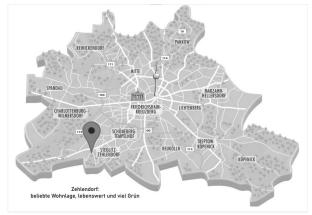

#### Location

The exclusive new building "Haus11" is being built at Schönower Strasse 11 in one of the most soughtafter residential areas in Berlin-Zehlendorf. This idyllic district is located in the southwestern district of Steglitz-Zehlendorf and is characterized by its prime location. With its proximity to the city center and the surrounding nature, Zehlendorf offers its residents comfortable living in the midst of stately villas, detached and semi-detached houses, and residential complexes.

The charming surroundings of Zehlendorf are characterized by a variety of green areas and lakes, including the famous Wannsee and Schlachtensee, as well as, the Krumme Lanke. This enables residents to enjoy relaxing bike rides or walks surrounded by a picturesque landscape. The popular recreation areas include the Paul-Ernst Park and the Grunewald. The new development project "Haus11" combines the advantages of an idyllic location in the countryside along with close proximity to the city center and offers its future residents a unique quality of life. The exclusive new building "Haus11" is being built at Schönower Strasse 11 in one of the most sought-after residential areas in Berlin-Zehlendorf. This idyllic district is located in the southwestern district of Steglitz-Zehlendorf and is characterized by its prime location. With its proximity to the city center and the surrounding nature, Zehlendorf offers its residents comfortable living in the midst of stately villas, detached and semi-detached houses, and residential complexes.