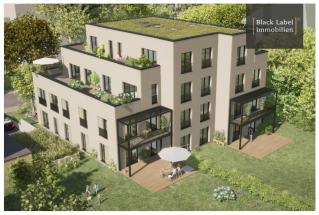

A modern and stylish new building in the architectural Bauhaus style. It is being built in an area characterized by villas, not far from the Zehlendorf S-Bahn station. The nine apartments in total are spread over four floors and have living areas of approximately 78-194m<sup>2</sup>. The property consists of three apartments on both the ground and first floor, two residential units on the second floor, and a spacious penthouse on the top floor. The 3 to 5-room apartments benefit from well-thought-out floor plans and only floor-to-ceiling windows for optimal lighting conditions in the rooms. The building fulfills all wishes for modern living, with balconies facing almost every direction. There are gardens of approximately 52-290m<sup>2</sup> that are available to residents on the ground floor for private use.

#### Features

- Nine modern apartments
- Heated flooring
- Panasonic air conditioner
- Large terraces/balconies
- Elevator that runs from underground parking to the top floor
- Garden area
- Smart home accessibility
- Central city location in the southwest of Berlin
- Underground parking spaces some including charging stations for vehicles
- KFW 55 standards
- Air/Heat Pump
- And many more high-quality living equipment options