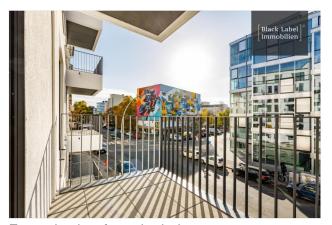

### Objektbeschreibung

The penthouse offers a living space of approx. 159 m² (including 1/2 of the outdoor space). Almost 41 m² are allotted to the airy, free living-dining-kitchen area combined with the entrance area, which as the heart of the penthouse creates a true loft feeling. Both the north-west and south-east facing terraces are accessible from here. The two bedrooms, both facing north-west, are also spacious, flooded with light and each with access to the large terrace.

Example living area

Example bedroom

Example bathroom

Courtyardside

Example view from the balcony

Facade