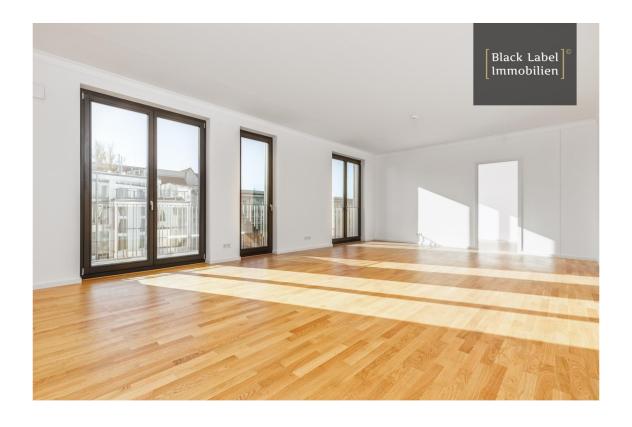

### Objektbeschreibung

The penthouse offers a living space of approx. 159 m² (including 1/2 of the outdoor space). Almost 41 m² are allotted to the airy, free living-dining-kitchen area combined with the entrance area, which as the heart of the penthouse creates a true loft feeling. Both the north-west and south-east facing terraces are accessible from here. The two bedrooms, both facing north-west, are also spacious, flooded with light and each with access to the large terrace.

The penthouse is located on the 6th floor and can of course be reached directly and comfortably via a lift.

Example living area

Example bedroom

Example bathroom

Courtyardside

Example view from the balcony

Facade