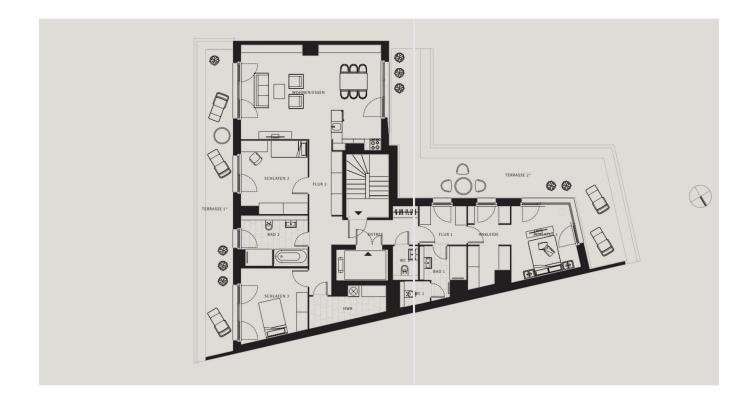

### Objektbeschreibung

The penthouse offers a living space of approx. 159 m² (including 1/2 of the outdoor space). Almost 41 m² are allotted to the airy, free living-dining-kitchen area combined with the entrance area, which as the heart of the penthouse creates a true loft feeling. Both the north-west and south-east facing terraces are accessible from here. The two bedrooms, both facing north-west, are also spacious, flooded with light and each with access to the large terrace.

#### Grundriss

Measures

### Grundriss

Floor plan