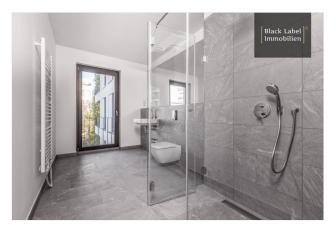

## Extravagant penthouse with direct lift access and approx. 64 m² of terrace space

| Object ID                    | KF_A06.01                                                                                             |
|------------------------------|-------------------------------------------------------------------------------------------------------|
| Property Type                | Apartment, Penthouse apartment                                                                        |
| Address                      | (Berlin Mitte - Tiergarten)<br>10785 Berlin<br>Berlin                                                 |
| Floor                        | 6                                                                                                     |
| Floors in the house          | 6                                                                                                     |
| Living area approx:          | 159.09 m²                                                                                             |
| Balcony/Terrace space approx | 64.56 m <sup>2</sup>                                                                                  |
| Rooms                        | 4                                                                                                     |
| Schlafzimmer                 | 1                                                                                                     |
| Bathrooms                    | 2                                                                                                     |
| Balconies                    | 1                                                                                                     |
| Heating system               | Underfloor heating                                                                                    |
| Primary energy supplier      | Teleheating                                                                                           |
| Year of construction         | 2022                                                                                                  |
| Condition                    | First occupation                                                                                      |
| Features                     | Luxury                                                                                                |
| Features                     | Balcony, Bathtub, Cellar, Daylit bathroom, Guest WC, Lift, Shower, Storage room, Underground car park |
| Buyer's commission           | COMMISSIONFREE for the buyer                                                                          |
| Purchase price               | 2,271,858 EUR                                                                                         |
|                              |                                                                                                       |

#### **Features**

- New building with private, green inner courtyard
- Sanitary equipment from brand manufacturers
- All flats with balcony/terrace
- Lift
- Wooden parquet flooring in oak
- High doors and smooth transitions
- Sanitary equipment from brand manufacturers
- Underground parking spaces

Example living area

Example bedroom

Example bathroom

Courtyardside

Example view from the balcony

Facade