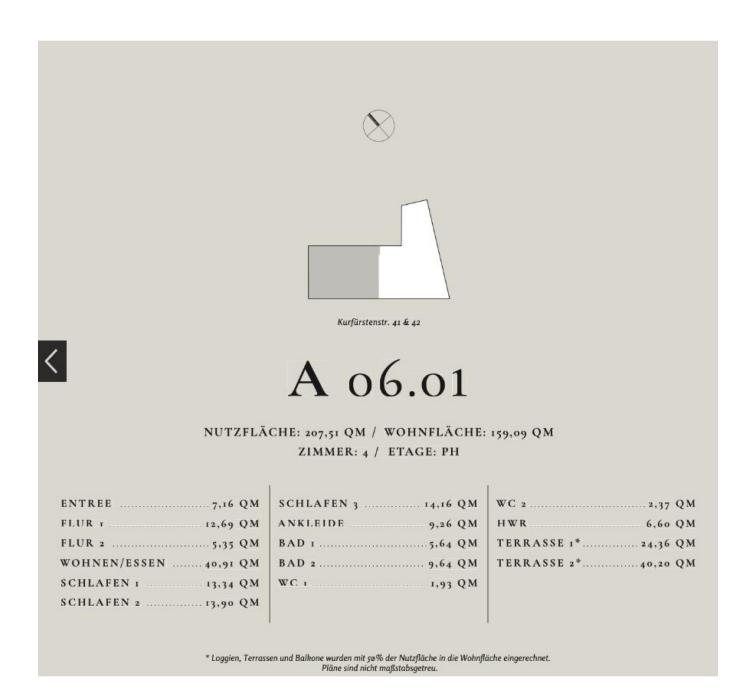

### Objektbeschreibung

The penthouse offers a living space of approx. 159 m² (including 1/2 of the outdoor space). Almost 41 m² are allotted to the airy, free living-dining-kitchen area combined with the entrance area, which as the heart of the penthouse creates a true loft feeling. Both the north-west and south-east facing terraces are accessible from here. The two bedrooms, both facing north-west, are also spacious, flooded with light and each with access to the large terrace.

The penthouse is located on the 6th floor and can of course be reached directly and comfortably via a lift.

#### Grundriss

Measures

### Grundriss

Floor plan