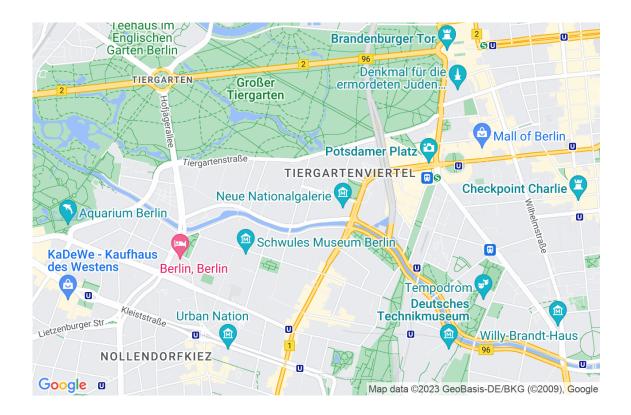

#### Location

The Kurfuerst is located in the Tiergarten district of the trendy Mitte district. Living here means being in the heart of the city - between the prestigious KaDeWe department stores' and the famous Potsdamer Platz. Both are in the immediate vicinity and within walking distance.

At the same time, there are many green spaces in the surrounding area that are just as suitable for sporting activities as they are for relaxing picnics. The grassy banks of the Landwehrkanal, the parkland of the famous Tiergarten - often referred to as Berlin's equivalent of Central Park in New York City - and Gleisdreieck Park, from which cycle paths lead to the suburbs, are less than a kilometre away.