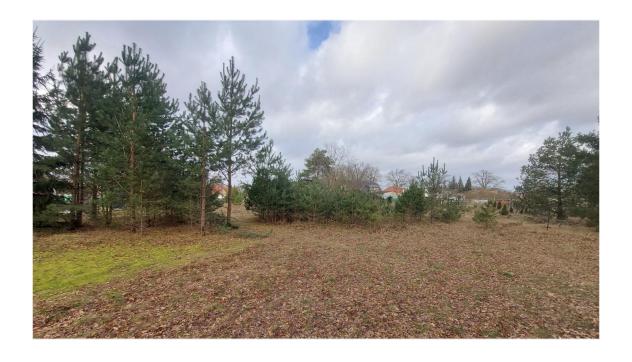

#### Objektbeschreibung

This attractive plot of land for sale is located in a district of the idyllic municipality of Liebenwalde, just 45 minutes by car from Berlin and around 15 minutes by car from Oranienburg city centre. The plot covers a total of 1,525 m² and thus offers sufficient space for individual design options.

The plot is fully developed and can therefore be built on immediately. Planning permission for a detached house has already been granted.

The quiet location of the property offers plenty of privacy and invites you to relax. Shops for daily needs, schools and kindergartens are in the immediate vicinity. There are also good public transport connections.

#### **Features**

- Location close to the city centre
- Fully developed property
- Floor space allows individual design freedom

The property for sale is located in a quiet and green area in a neighbourhood of Liebenwalde. The surrounding neighbourhood is characterised by detached houses and small housing estates. An ideal location for anyone looking for peace and nature, but who does not want to miss out on the proximity to a town.