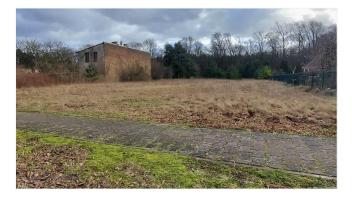

#### Objektbeschreibung

This attractive plot of land for sale is located in a district of the idyllic municipality of Liebenwalde, just 45 minutes by car from Berlin and around 15 minutes by car from Oranienburg city centre. The plot covers a total of 1,525 m² and thus offers sufficient space for individual design options.

The plot is fully developed and can therefore be built on immediately. Planning permission for a detached house has already been granted.

The quiet location of the property offers plenty of privacy and invites you to relax. Shops for daily needs, schools and kindergartens are in the immediate vicinity. There are also good public transport connections.

#### **Features**

- Location close to the city centre
- Fully developed property
- Floor space allows individual design freedom