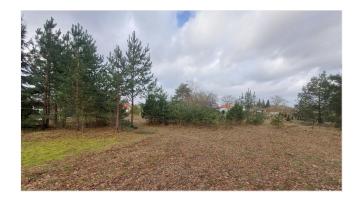

#### Objektbeschreibung

This attractive plot of land for sale is located in a district of the idyllic municipality of Liebenwalde, just 45 minutes by car from Berlin and around 15 minutes by car from Oranienburg city centre. The plot covers a total of 1,525 m² and thus offers sufficient space for individual design options.

The plot is fully developed and can therefore be built on immediately. Planning permission for a detached house has already been granted.

The quiet location of the property offers plenty of privacy and invites you to relax. Shops for daily needs, schools and kindergartens are in the immediate vicinity. There are also good public transport connections.

#### **Features**

- Location close to the city centre
- Fully developed property
- Floor space allows individual design freedom