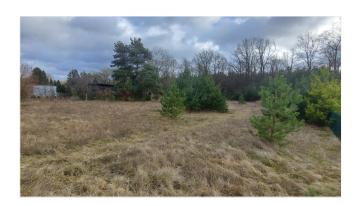

#### Objektbeschreibung

This attractive plot of land for sale is located in a district of the idyllic municipality of Liebenwalde, just 45 minutes by car from Berlin and around 15 minutes by car from Oranienburg city centre. The plot covers a total of 1,525 m² and thus offers sufficient space for individual design options.

The plot is fully developed and can therefore be built on immediately. Planning permission for a detached house has already been granted.

The quiet location of the property offers plenty of privacy and invites you to relax. Shops for daily needs, schools and kindergartens are in the immediate vicinity. There are also good public transport connections.

#### **Features**

- Location close to the city centre
- Fully developed property
- Floor space allows individual design freedom