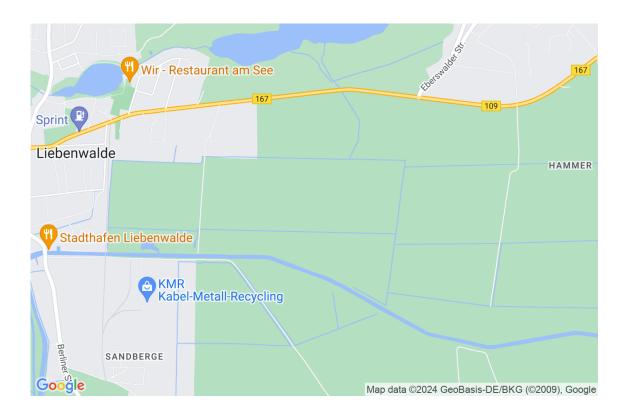

#### Location

The property on offer is located in the idyllic municipality of Liebenwalde, in the district of Oberhavel in Brandenburg. The town is around 50 kilometres north-east of Berlin and is surrounded by extensive fields, meadows and forests.

The surrounding area offers a wide range of outdoor leisure activities, such as hiking, cycling or boating on the Havel. Cultural attractions, such as Liebenwalde Castle or the local history museum, are also well worth a visit.

The infrastructure in Liebenwalde is well developed. There are several supermarkets, restaurants, doctors and schools in the town. There are also good public transport connections, making it easy to get to the surrounding towns and Berlin.

The property for sale is located in a quiet and green area in a neighbourhood of Liebenwalde. The surrounding neighbourhood is characterised by detached houses and small housing estates. An ideal location for anyone looking for peace and nature, but who does not want to miss out on the proximity to a town.