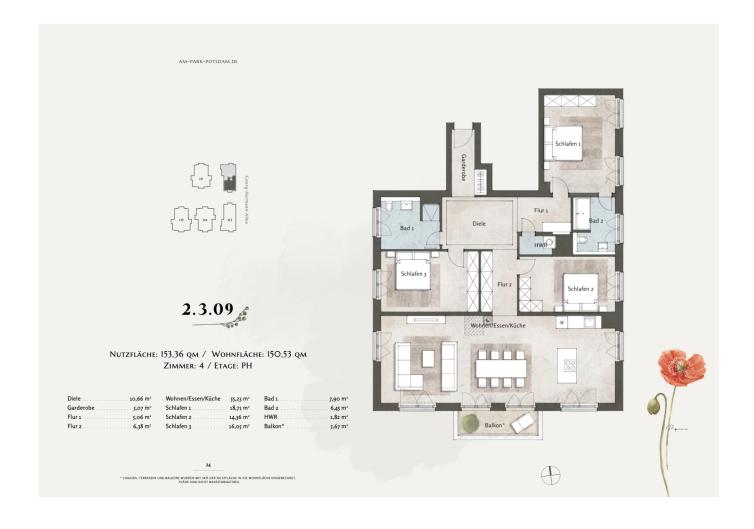

### Grundriss

#### Floor plan

### Objektbeschreibung

This spacious new penthouse shines with its open and airy living space of approx. 150 m<sup>2</sup>.

The heart of the floor plan offers conviviality and space for mind and soul: a living-dining-kitchen area with an incredible 55 m², from which you can also access the south-facing balcony. Let the morning sun accompany you into the day in the spacious master bedroom. 2 further rooms are ideal as a study or children's room. The 2 separate bathrooms, one of which is equipped with a shower at ground level and the other with a bathtub, ensure true living comfort. In the utility room you can easily store all the things you don't need every day.