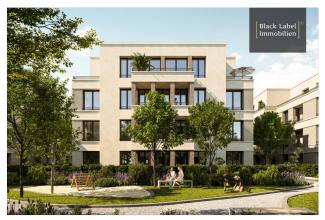

## Furious penthouse with south-facing balcony near the Groß Glienicker See lake – Potsdam

14476 Potsdam, Penthouse apartment for sale

Object ID: AP\_H2\_WE09

Living area approx:: 150.53 m² - Rooms: 4 - Purchase price: 1,299,020 EUR

### Objektbeschreibung

This spacious new penthouse shines with its open and airy living space of approx. 150 m<sup>2</sup>.

The heart of the floor plan offers conviviality and space for mind and soul: a living-dining-kitchen area with an incredible 55 m², from which you can also access the south-facing balcony. Let the morning sun accompany you into the day in the spacious master bedroom. 2 further rooms are ideal as a study or children's room. The 2 separate bathrooms, one of which is equipped with a shower at ground level and the other with a bathtub, ensure true living comfort. In the utility room you can easily store all the things you don't need every day.

"Am Park" now offers a unique living experience - with direct access to the popular Volkspark Potsdam, the project enables a grandiose centre of life in the middle of greenery and thus guarantees a high feel-good factor. Originally created for the Federal Horticultural Show, the well-known Volkspark delights with its variety of impressive trees and beautiful plants.