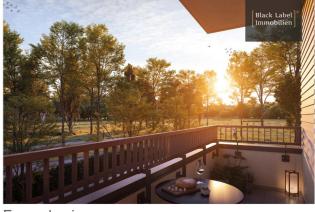

### Objektbeschreibung

This spacious new penthouse shines with its open and airy living space of approx. 150 m<sup>2</sup>.

The heart of the floor plan offers conviviality and space for mind and soul: a living-dining-kitchen area with an incredible 55 m², from which you can also access the south-facing balcony. Let the morning sun accompany you into the day in the spacious master bedroom. 2 further rooms are ideal as a study or children's room. The 2 separate bathrooms, one of which is equipped with a shower at ground level and the other with a bathtub, ensure true living comfort. In the utility room you can easily store all the things you don't need every day.