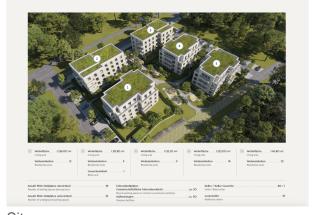

Show, the well-known Volkspark delights with its variety of impressive trees and beautiful plants.

With the renowned Potsdam University of Applied Sciences, the Leonardo da Vinci School and also the Bornstedter Feld II primary school, first-class educational institutions can be found in the immediate vicinity of the project. Shopping facilities for daily needs are also within walking distance in just a few minutes. The project is excellently connected to public transport by a frequently used tram line. The restored old town can be reached in 10 minutes, the main railway station as a transport hub in only 20 minutes.







Residential complex



Example view



Residential complex



Residential complex



Wohnanlage



Residential complex





Residential complex



Residential complex



Site map



### Grundriss

#### Floor plan