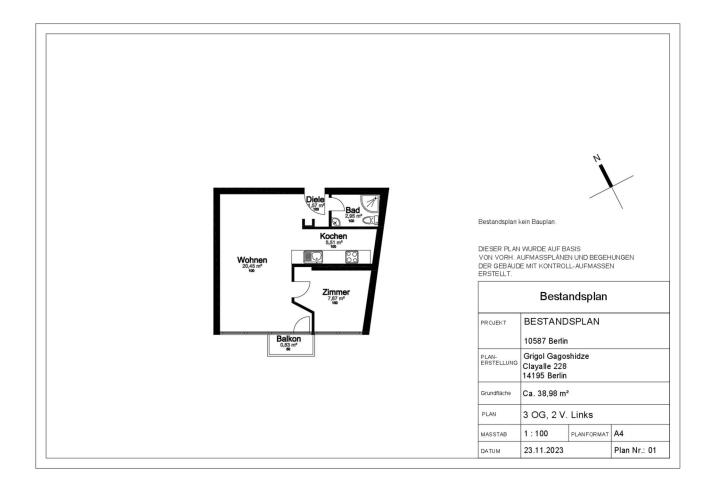

#### Grundriss

Floor plan

#### Living at the Schlosspark - furnished flat in Charlottenburg

| Object ID                    | 11632_2                                                                                                                                                                                                                                                   |
|------------------------------|-----------------------------------------------------------------------------------------------------------------------------------------------------------------------------------------------------------------------------------------------------------|
| Property Type                | Apartment                                                                                                                                                                                                                                                 |
| Address                      | (Berlin Charlottenburg - Wilmersdorf - Charlottenburg)<br>10587 Berlin<br>Berlin                                                                                                                                                                          |
| Floor                        | 4                                                                                                                                                                                                                                                         |
| Floors in the house          | 6                                                                                                                                                                                                                                                         |
| Living area approx:          | 38.98 m²                                                                                                                                                                                                                                                  |
| Balcony/Terrace space approx | 1.66 m <sup>2</sup>                                                                                                                                                                                                                                       |
| Rooms                        | 2                                                                                                                                                                                                                                                         |
| Schlafzimmer                 | 1                                                                                                                                                                                                                                                         |
| Bathrooms                    | 1                                                                                                                                                                                                                                                         |
| Balconies                    | 1                                                                                                                                                                                                                                                         |
| Heating system               | Teleheating                                                                                                                                                                                                                                               |
| Year of construction         | 1960                                                                                                                                                                                                                                                      |
| Last modernization           | 2023                                                                                                                                                                                                                                                      |
| Condition                    | Modernised                                                                                                                                                                                                                                                |
| Features                     | Standard                                                                                                                                                                                                                                                  |
| Features                     | Balcony, Built-in kitchen, Cellar, Lift, Linoleum flooring, Shower                                                                                                                                                                                        |
| Subject to commission        | Yes                                                                                                                                                                                                                                                       |
| Buyer's commission           | 3,57% of the purchase price incl. 19% VAT, payable by the buyer to the broker  The commission is due and earned with the notarization of the purchase contract. We have concluded a commissionable brokerage contract with the seller in the same amount. |
| Maintenance fees             | 149 EUR                                                                                                                                                                                                                                                   |
| Purchase price               | 249,000 EUR                                                                                                                                                                                                                                               |
|                              |                                                                                                                                                                                                                                                           |