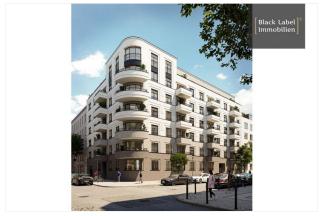

### Objektbeschreibung

The design of the project is inspired by the Wilhelminian-style urban environment of the quarter around Savignyplatz. At the same time, Wieland Pestalozzi continues the traditional residential culture around Kurfürstendamm.

The architecture of this townhouse with 33 residential units meets high standards, but at the same time is deliberately restrained. The result is a design that radiates timeless elegance both inside and out. As a result, the townhouse in the WIELAND/PESTALOZZI blends very harmoniously into the historically evolved city and house structure of the popular urban quarter.

The clearly structured façade with high-quality plaster but also brick surfaces gives the house a special character and is also sustainably manufactured through the use of mineral insulation material. This is continued through the diverse flat layouts and different sizes - with a view of the urban space and the private courtyard garden.

Facade

Facade

Example bathroom

Facade