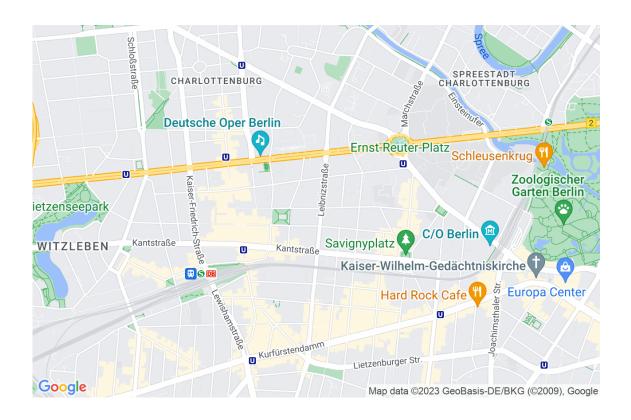

#### Location

The quarter around Berlin's Savignyplatz in the Charlottenburg district has traditionally been a location for Berlin's intellectuals, creatives and art patrons. It is the heart of City West and still largely preserved in its Gründerzeit structure.

With its location between the fashionable Kurfürstendamm and the science centre of Berlin's Technical University, the district is a popular residential quarter for Berlin's middle classes.

Example living area