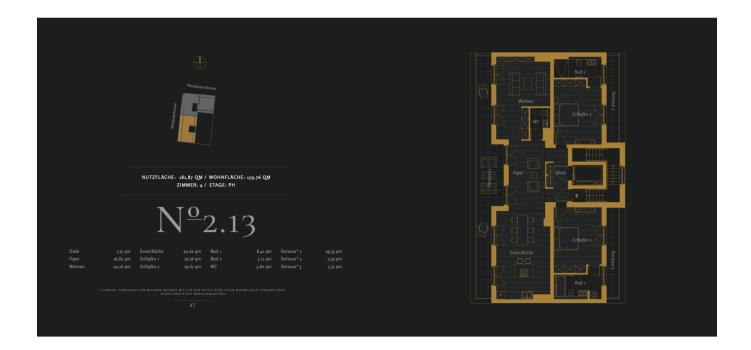

### Grundriss

Floor plan

## Luxurious penthouse with 3 terraces and direct lift access

10625 Berlin, Penthouse apartment for sale

Object ID: WP\_2.13

Living area approx:: 159.76 m² - Rooms: 4 - Purchase price: 3,611,375 EUR

### Luxurious penthouse with 3 terraces and direct lift access

| Object ID                    | WP_2.13                                                                       |
|------------------------------|-------------------------------------------------------------------------------|
| Property Type                | Apartment, Penthouse apartment                                                |
| Address                      | (Berlin Charlottenburg - Wilmersdorf - Wilmersdorf)<br>10625 Berlin<br>Berlin |
| Floor                        | 6                                                                             |
| Floors in the house          | 6                                                                             |
| Living area approx:          | 159.76 m²                                                                     |
| Area approx.                 | 181.87 m²                                                                     |
| Balcony/Terrace space approx | 44.23 m²                                                                      |
| Rooms                        | 4                                                                             |
| Bathrooms                    | 3                                                                             |
| Balconies                    | 1                                                                             |
| Heating system               | Underfloor heating                                                            |
| Primary energy supplier      | Teleheating                                                                   |
| Year of construction         | 2023                                                                          |
| Last modernization           | 2023                                                                          |
| Condition                    | First occupation                                                              |
| Features                     | Luxury                                                                        |
| Features                     | Accessible, Balcony, Cellar, Garage, Lift, Storage room                       |
| Buyer's commission           | COMMISSIONFREE for the buyer                                                  |
| Purchase price               | 3,611,375 EUR                                                                 |
|                              |                                                                               |