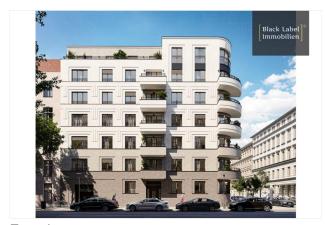

### Objektbeschreibung

The design of the project is inspired by the Wilhelminian-style urban environment of the quarter around Savignyplatz. At the same time, Wieland Pestalozzi continues the traditional residential culture around Kurfürstendamm.

The architecture of this townhouse with 33 residential units meets high standards, but at the same time is deliberately restrained. The result is a design that radiates timeless elegance both inside and out. As a result, the townhouse in the WIELAND/PESTALOZZI blends very harmoniously into the historically evolved city and house structure of the popular urban quarter.

The clearly structured façade with high-quality plaster but also brick surfaces gives the house a special character and is also sustainably manufactured through the use of mineral insulation material. This is continued through the diverse flat layouts and different sizes - with a view of the urban space and the private courtyard garden.

Facade

Facade

Example bathroom

Facade