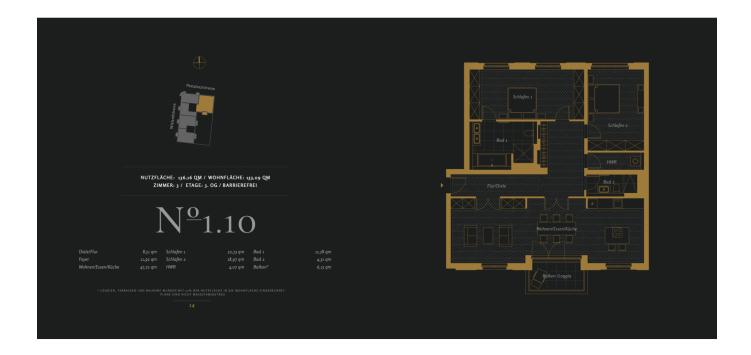

our own measurement or our own calculation of the living space. The information on the year of construction has not been verified by inspection of the building file.

### Energieausweis

Energieausweis

wird bei Besichtigung vorgelegt



#### Location

The quarter around Berlin's Savignyplatz in the Charlottenburg district has traditionally been a location for Berlin's intellectuals, creatives and art patrons. It is the heart of City West and still largely preserved in its Gründerzeit structure.

With its location between the fashionable Kurfürstendamm and the science centre of Berlin's Technical University, the district is a popular residential quarter for Berlin's middle classes.







Example bathroom



Example living area



Facade



Facade



Facade





### Grundriss

Floor plan