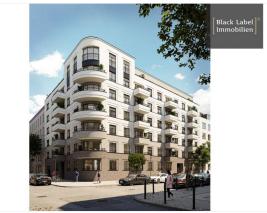

## Objektbeschreibung

The design of the project is inspired by the Wilhelminian-style urban environment of the quarter around Savignyplatz. At the same time, Wieland Pestalozzi continues the traditional residential culture around Kurfürstendamm.

The architecture of this townhouse with 33 residential units meets high standards, but at the same time is deliberately restrained. The result is a design that radiates timeless elegance both inside and out. As a result, the townhouse in the WIELAND/PESTALOZZI blends very harmoniously into the historically evolved city and house structure of the popular urban quarter.

The clearly structured façade with high-quality plaster but also brick surfaces gives the house a special character and is also sustainably manufactured through the use of mineral insulation material. This is continued through the diverse flat layouts and different sizes - with a view of the urban space and the private courtyard garden.