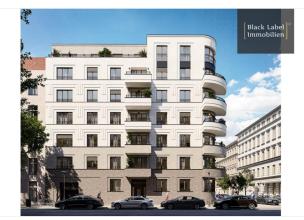

## Objektbeschreibung

The design of the project is inspired by the Wilhelminian-style urban environment of the quarter around Savignyplatz. At the same time, Wieland Pestalozzi continues the traditional residential culture around Kurfürstendamm.

The architecture of this townhouse with 33 residential units meets high standards, but at the same time is deliberately restrained. The result is a design that radiates timeless elegance both inside and out. As a result, the townhouse in the WIELAND/PESTALOZZI blends very harmoniously into the historically evolved city and house structure of the popular urban quarter.

The clearly structured façade with high-quality plaster but also brick surfaces gives the house a special character and is also sustainably manufactured through the use of mineral insulation material. This is continued through the diverse flat layouts and different sizes - with a view of the urban space and the private courtyard garden.