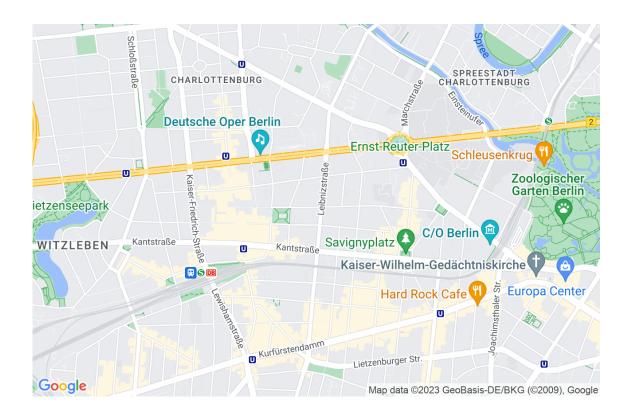

## Location

The quarter around Berlin's Savignyplatz in the Charlottenburg district has traditionally been a location for Berlin's intellectuals, creatives and art patrons. It is the heart of City West and still largely preserved in its Gründerzeit structure.

With its location between the fashionable Kurfürstendamm and the science centre of Berlin's Technical University, the district is a popular residential quarter for Berlin's middle classes.