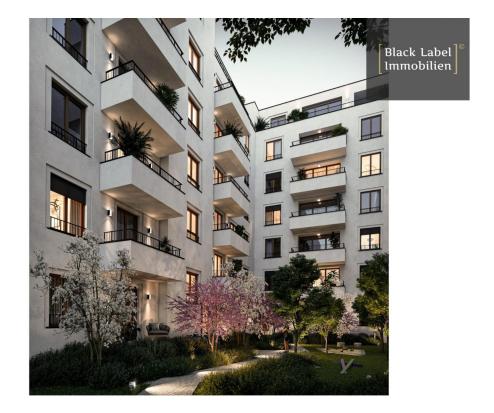

# Luxury penthouse on approx. 250 m<sup>2</sup> with 4 terraces and view over Wilmersdorf

10625 Berlin, Penthouse apartment for sale

Object ID: WP\_1.17

Living area approx:: 252.33 m<sup>2</sup> - Rooms: 5 - Purchase price: 5,452,094 EUR

## Objektbeschreibung

The design of the project is inspired by the Wilhelminian-style urban environment of the quarter around Savignyplatz. At the same time, Wieland Pestalozzi continues the traditional residential culture around Kurfürstendamm.

The architecture of this townhouse with 33 residential units meets high standards, but at the same time is deliberately restrained. The result is a design that radiates timeless elegance both inside and out. As a result, the townhouse in the WIELAND/PESTALOZZI blends very harmoniously into the historically evolved city and house structure of the popular urban quarter.

The clearly structured façade with high-quality plaster but also brick surfaces gives the house a special character and is also sustainably manufactured through the use of mineral insulation material. This is continued through the diverse flat layouts and different sizes - with a view of the urban space and the private courtyard garden.