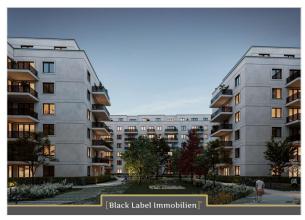

A breathtaking combination of classic and modern is created here, which allows for a successful connection to the surrounding buildings. The building material used also fits in perfectly with the neighbouring building complexes. While high-quality natural stone is used on the lower part of the building, the upper floors are classically plastered with different tinted colours. Overall, clearly structured facades support the representative character of the ensemble.

Facade

The Palace

Facade

Courtyard

Courtyard

The Palace

The Palace

The Palace