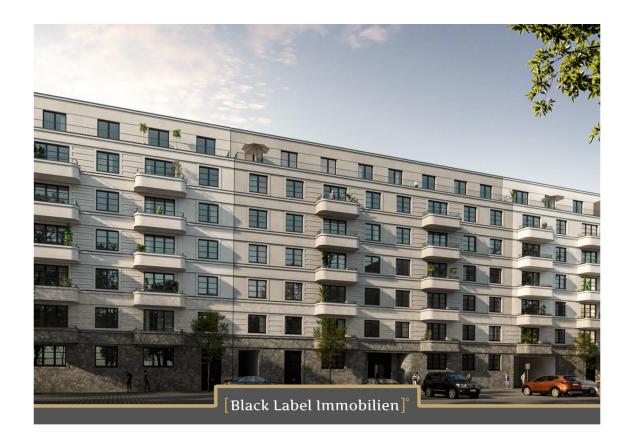

### Objektbeschreibung

The project is located on a spacious plot surrounded by architectural landmarks in traditional construction. Due to the excellent work of the architects with a lot of attention to detail, the ensemble fits perfectly into its surroundings.

A breathtaking combination of classic and modern is created here, which allows for a successful connection to the surrounding buildings. The building material used also fits in perfectly with the neighbouring building complexes. While high-quality natural stone is used on the lower part of the building, the upper floors are classically plastered with different tinted colours. Overall, clearly structured facades support the representative character of the ensemble.