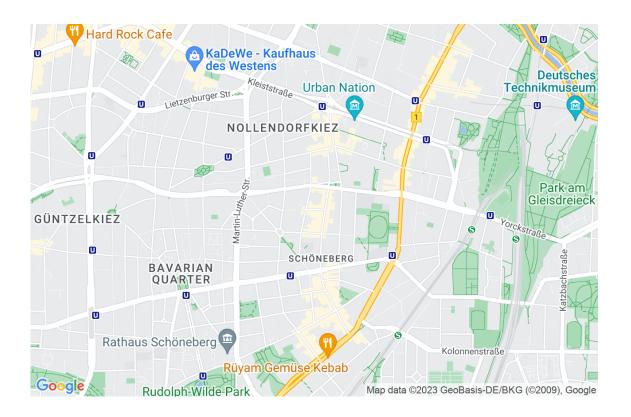

#### Location

The central location of the project guarantees excellent public transport connections. From the nearby underground stations Nollendorfplatz, Bülowstraße and Kleistpark with the lines U1, U2, U3, U4 and U7, you can easily and quickly reach all districts of the city. The well-known transport hubs Zoologischer Garten, Alexanderplatz and Potsdamer Platz can be reached in a short time. In addition to magnificent museums such as the Kulturforum, the Philharmonie and the Neue Nationalgalerie, there are also variety theatres, (open-air) cinemas and events for every taste. The "City-West" with its countless shopping opportunities is the perfect place for extensive shopping tours. Here, the world-famous luxury department stores' KaDeWe also attracts visitors from all over the world. On the legendary Kurfürstendamm, there is guaranteed to be something for every fashion taste.