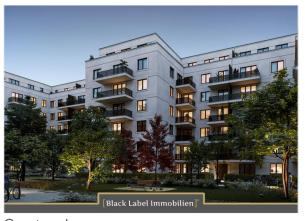

A breathtaking combination of classic and modern is created here, which allows for a successful connection to the surrounding buildings. The building material used also fits in perfectly with the neighbouring building complexes. While high-quality natural stone is used on the lower part of the building, the upper floors are classically plastered with different tinted colours. Overall, clearly structured facades support the representative character of the ensemble.

Facade

The Palace

Facade

Courtyard

Courtyard

The Palace

The Palace

The Palace