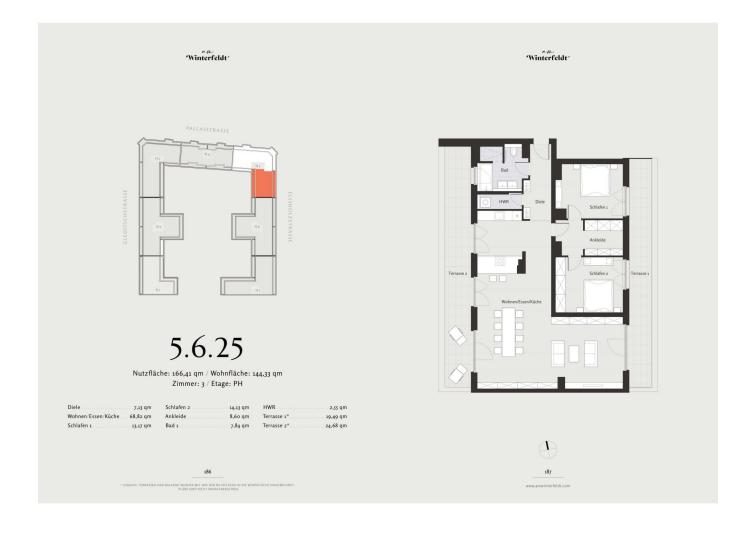

## New construction: beautiful penthouse with huge terrace directly at Winterfeldtplatz

| Object ID             | 5.6.25                                                        |
|-----------------------|---------------------------------------------------------------|
| Property Type         | Apartment                                                     |
| Address               | (Berlin Tempelhof - Schöneberg)<br>10781 Berlin<br>Berlin     |
| Floor                 | 6                                                             |
| Floors in the house   | 7                                                             |
| Living area approx:   | 144.22 m²                                                     |
| Area approx.          | 166.41 m²                                                     |
| Rooms                 | 3                                                             |
| Balconies             | 1                                                             |
| Condition             | First occupation                                              |
| Features              | Luxury                                                        |
| Total parking spaces  | 1                                                             |
| Tiefgaragenstellplatz | 48,000 EUR (Amount: 1)                                        |
| Features              | Balcony, Built-in kitchen, Cellar, Lift, Underground car park |
| Buyer's commission    | free of commission                                            |
| Purchase price        | 2,066,846 EUR                                                 |

The 3-room penthouse offered for sale here extends over a living area of approx. 144.33 m² and is thus excellently suited for couples and families. The hallway leads to the bathroom as well as to the room of approx. 68.82m², in which the living, dining and kitchen areas are combined. Adjacent to this is a spacious, sunny terrace. From the living room you enter the two spacious bedrooms with dressing area. The modern flat has floor-to-ceiling windows, making it bright and friendly. All in all, a very well thought-out floor plan!

### Grundriss

#### Floorplan