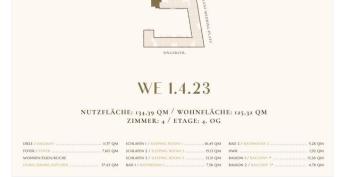

# New construction: family flat right next to Berlin's Ostbahnhof railway station – Berlin Friedrichshain

10243 Berlin, Apartment for sale

**Object ID: 1.4.23** 

Living area approx:: 125.32 m<sup>2</sup> - Rooms: 4 - Purchase price: 1,089,281 EUR

# New construction: family flat right next to Berlin's Ostbahnhof railway station – Berlin Friedrichshain

| Object ID             | 1.4.23                                                                       |
|-----------------------|------------------------------------------------------------------------------|
| Property Type         | Apartment                                                                    |
| Address               | (Berlin Friedrichshain-Kreuzberg - Friedrichshain)<br>10243 Berlin<br>Berlin |
| Floor                 | 4                                                                            |
| Floors in the house   | 6                                                                            |
| Living area approx:   | 125.32 m <sup>2</sup>                                                        |
| Rooms                 | 4                                                                            |
| Schlafzimmer          | 3                                                                            |
| Condition             | First occupation                                                             |
| Total parking spaces  | 1                                                                            |
| Tiefgaragenstellplatz | 45,000 EUR (Amount: 1)                                                       |
| Features              | Cellar, Underground car park                                                 |
| Buyer's commission    | commission-free for the buyer!                                               |
| Purchase price        | 1,089,281 EUR                                                                |