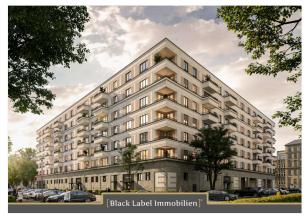

# New construction: family flat right next to Berlin's Ostbahnhof railway station – Berlin Friedrichshain

10243 Berlin, Apartment for sale

**Object ID: 1.4.23** 

Living area approx:: 125.32 m<sup>2</sup> - Rooms: 4 - Purchase price: 1,089,281 EUR

## Objektbeschreibung

For many years, the site at Franz Mehring Platz has lain derelict, neglected and exposed to the elements, patiently waiting to finally be used again as a central living space in the neighbourhood. The aim of the new building project is to replace the existing dilapidated structure with a new multi-family house with modern retail, thus upgrading the entire neighbourhood.

A structure with seven full storeys will be built on three sides of the streets Franz-Mehring-Platz, Rüdersdorfer Straße and Singerstraße.

In order to avoid significant parking traffic in the neighbourhood, parking spaces for the residents will be built below the building in the form of an underground car park. Above this, on the ground floor, there will be a commercial food sales area of one of the major German retailers as well as designated customer parking spaces.