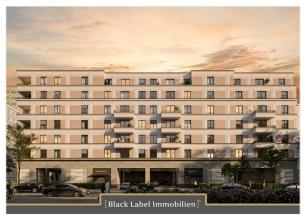

A structure with seven full storeys will be built on three sides of the streets Franz-Mehring-Platz, Rüdersdorfer Straße and Singerstraße.

In order to avoid significant parking traffic in the neighbourhood, parking spaces for the residents will be built below the building in the form of an underground car park. Above this, on the ground floor, there will be a commercial food sales area of one of the major German retailers as well as designated customer parking spaces.

# $\left[ \begin{array}{c} Black Label Immobilien \end{array} \right]^{\circ}$

Courtyard and garden

Facade

Facade

Location and living area

[Black Label Immobilien]<sup>©</sup>