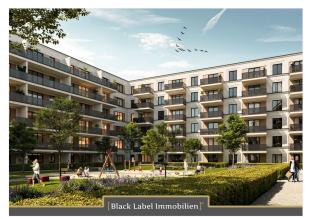

A structure with seven full storeys will be built on three sides of the streets Franz-Mehring-Platz, Rüdersdorfer Straße and Singerstraße.

In order to avoid significant parking traffic in the neighbourhood, parking spaces for the residents will be built below the building in the form of an underground car park. Above this, on the ground floor, there will be a commercial food sales area of one of the major German retailers as well as designated customer parking spaces.

The new residential units provide a contemporary response to the individual needs of modern lifestyles. modern lifestyles. Different wishes were taken into account and futuristic-oriented changes are incorporated. The result is an urban module that enriches the further development of the existing urban quarters with the most diverse character in today's Berlin.

# $\left[ \begin{array}{c} Black Label Immobilien \end{array} \right]^{\circ}$

Courtyard and garden

Facade

Facade

Location and living area

[Black Label Immobilien]<sup>©</sup>