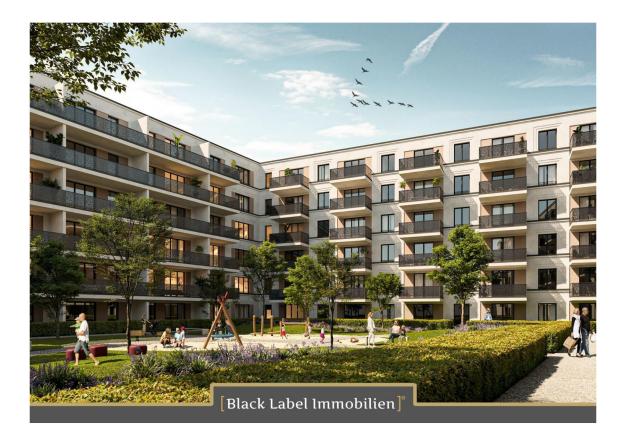

A structure with seven full storeys will be built on three sides of the streets Franz-Mehring-Platz, Rüdersdorfer Straße and Singerstraße.

In order to avoid significant parking traffic in the neighbourhood, parking spaces for the residents will be built below the building in the form of an underground car park. Above this, on the ground floor, there will be a commercial food sales area of one of the major German retailers as well as designated customer parking spaces.

The new residential units provide a contemporary response to the individual needs of modern lifestyles. modern lifestyles. Different wishes were taken into account and futuristic-oriented changes are incorporated. The result is an urban module that enriches the further development of the existing urban quarters with the most diverse character in today's Berlin.

# $\left[ \begin{array}{c} Black Label Immobilien \end{array} \right]^{\circ}$

Courtyard and garden

Facade

Facade

Location and living area

[Black Label Immobilien]<sup>©</sup>