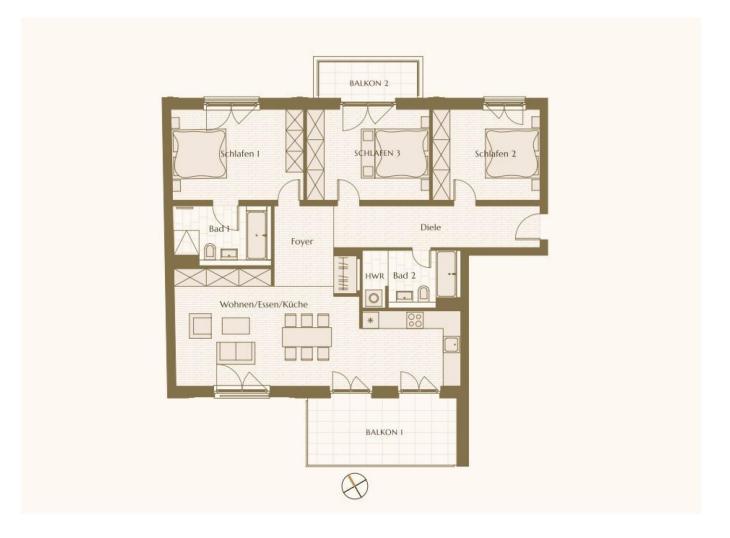

and Oberbaumbrücke a new character with a mix of living and working and attracting large companies.

Located on the border of Mitte and Kreuzberg, the residential ensemble at Franz-Mehring-Platz blends into its lively surroundings. The surrounding neighbourhoods, such as around Boxhagener Platz, entice with alternative retail, culinary specialities and bars and leave nothing to be desired.

The residential complex is the perfect place to live for young professionals and families alike, with the advantages of a lively East Berlin feel and permanent proximity to City West.





# $\left[ \begin{array}{c} Black Label Immobilien \end{array} \right]^{\circ}$



Courtyard and garden



Facade



Facade



Location and living area



[Black Label Immobilien]<sup>©</sup>

## Grundriss

Floorplan