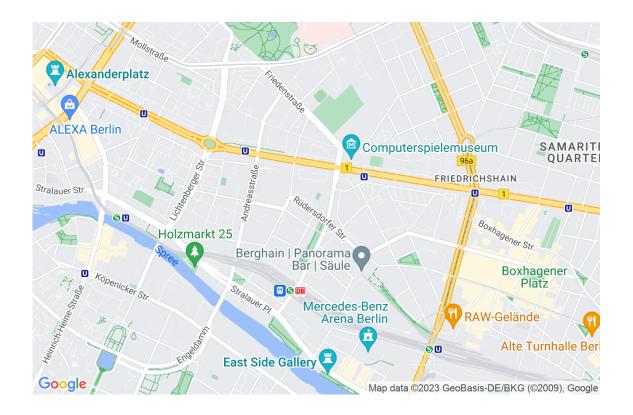

### Location

Hardly any other district exudes as much charm and diversity in Berlin as trendy Friedrichshain. Originally shaped by creative people, the district with its diverse historic neighbourhoods is now one of the most sought-after places to live within the capital. Along the Spree, the "Mediaspree" quarter has emerged, giving the former industrial area between Ostbahnhof and Oberbaumbrücke a new character with a mix of living and working and attracting large companies.

Located on the border of Mitte and Kreuzberg, the residential ensemble at Franz-Mehring-Platz blends into its lively surroundings. The surrounding neighbourhoods, such as around Boxhagener Platz, entice with alternative retail, culinary specialities and bars and leave nothing to be desired.

The residential complex is the perfect place to live for young professionals and families alike, with the advantages of a lively East Berlin feel and permanent proximity to City West.