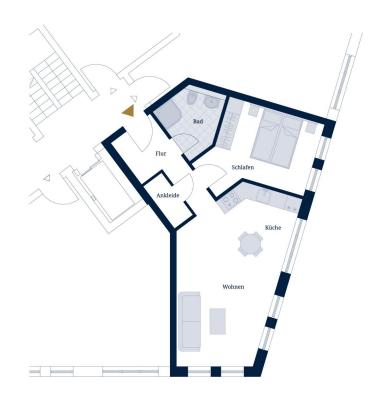

#### Grundriss

Grundriss WE2.03

### **F46** - WE 14 | 2.03

2. OG mitte 2-Zimmer-Wohnung | ca. 51,70 m<sup>2</sup>

| 21,00 m <sup>2</sup> |
|----------------------|
| 5,20 m <sup>2</sup>  |
| 12,70 m <sup>2</sup> |
| 4,90 m <sup>2</sup>  |
| 1,90 m <sup>2</sup>  |
| 6,00 m <sup>2</sup>  |
|                      |

GESAMTFLÄCHE ca. 51,70 m²

anfrage@blp-immobilien.com www.blacklabelimmobilien.de