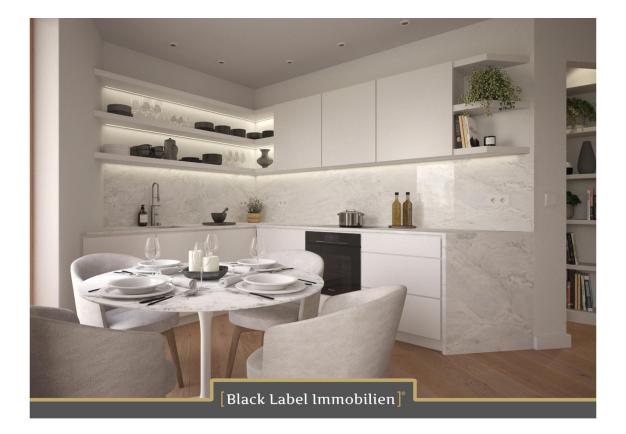

#### MODERN LIVING IN LIVELY POTSDAM!

Discover the pleasant life without the hustle and bustle in the state capital Potsdam. Discover a place that has always stood for quality of life and recreation. Potsdam is not only a metropolis, but also offers its residents plenty of water, nature and culture. In the new building Ferdinand 46 directly on the Havel, 27 flats with 35 - 90 square metres of living space and 2 - 4 rooms are being built. Here, a special home is being realised with great attention to detail - as relaxed or varied as you wish. Modern living in a very central location in Potsdam with a view of the quiet, well-kept gardens with balconies or terraces and access to underground parking spaces. The 27 flats are all intelligently cut and equipped to a high standard: Ferdinand 46 convinces with timeless design and comfort.

The apartment offered here has 51.85 m<sup>2</sup> of living space and is perfectly suited to couples, students or even single people. It is pleasantly bright and offers enough space in the living / dining and cooking area. The storage room in the hallway offers additional useful storage space.