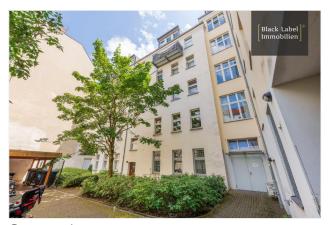

### Objektbeschreibung

The approx. 95m² flat on the 3rd floor of the well-kept apartment building has 3 rooms and is rented. For more information about the tenancy and the period of notice, please contact us.

A planned upgrade for the building is the addition of a lift in the front building. This will increase the accessibility of the units and allow the residents to reach their home comfortably.

Out of consideration for the privacy of the current tenants, we do not have interior photos of the flats. We ask for your understanding for this restriction.

Example

Courtyard view

Courtyard

View

Example

Courtyard

Staircase

Volkspark Friedrichshain