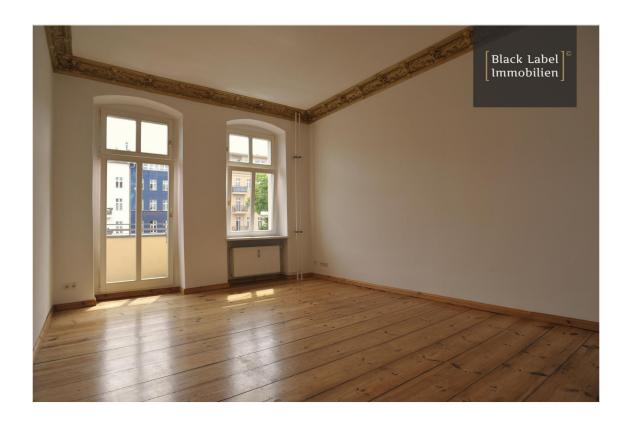

### Objektbeschreibung

The approx. 95m² flat on the 3rd floor of the well-kept apartment building has 3 rooms and is rented. For more information about the tenancy and the period of notice, please contact us.

A planned upgrade for the building is the addition of a lift in the front building. This will increase the accessibility of the units and allow the residents to reach their home comfortably.

Out of consideration for the privacy of the current tenants, we do not have interior photos of the flats. We ask for your understanding for this restriction.