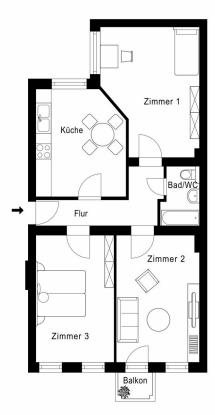

l parks and green spaces in the immediate vicinity. Here, for example, you can relax in Mauerpark, go for a walk or enjoy outdoor sports activities in Friedrich-Ludwig-Jahn-Sportpark. The green spaces offer you a pleasant break from the urban hustle and bustle and create a calm and natural atmosphere.

Public transport connections are excellent, so you can easily get to other parts of the city. Bus and tram stops are nearby and offer good connections to the public transport network. The S-Bahn station is also not far away, giving you quick and easy access to other parts of the city.







Example



Courtyard view



Courtyard



View



Example



Courtyard





Staircase



Volkspark Friedrichshain



Surroundings



Details



Surroundings



Surroundings



### Grundriss

Floor plan