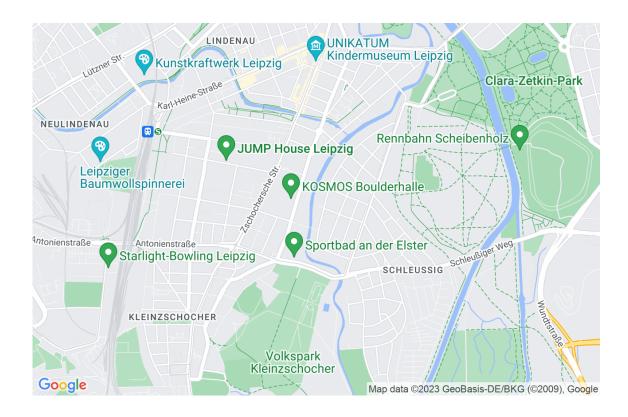

#### Location

The property presented here is located in Leipzig-Plagwitz, in a sought-after and well-established residential area characterised by its central location and excellent infrastructure.

Merseburger Straße itself is a quiet and well-kept residential street with a pleasant atmosphere. It benefits from a mix of residential and commercial buildings and offers a pleasant neighbourhood. The location of the property is characterised by its excellent access to various facilities and amenities. In the immediate vicinity you will find a variety of shopping facilities, supermarkets, restaurants, cafés and shops to meet your daily needs. Banks, pharmacies and other services are also within easy walking distance.

The apartment building is located in a traffic-calmed zone in direct proximity to the Karl Heine Canal, which is only a 2-minute walk away and provides recreation on your doorstep. The famous Stelzenhaus, one of Leipzig's best-known industrial monuments, is located just 400 metres from the building in a bend of the Karl Heine Canal, a shipping canal projected in the mid-19th century that was instrumental in settling the former marshland and today attracts many sports enthusiasts to the water and walkers to the waterfront promenades.

The transport connections are excellent. There are several bus stops and tram stops in the vicinity, offering you a quick and convenient connection to the public transport network. This means you can easily reach the centre of Leipzig and other parts of the city.