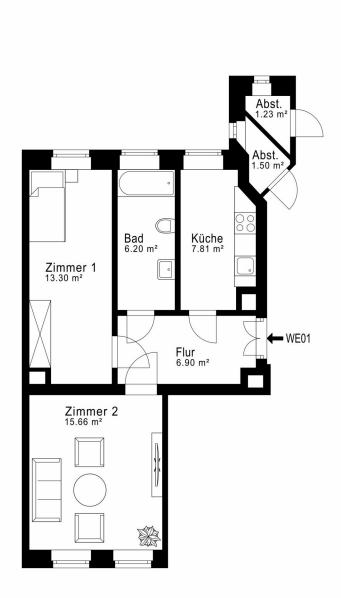

ry that was instrumental in settling the former marshland and today attracts many sports enthusiasts to the water and walkers to the waterfront promenades.

The transport connections are excellent. There are several bus stops and tram stops in the vicinity, offering you a quick and convenient connection to the public transport network. This means you can easily reach the centre of Leipzig and other parts of the city.

Merseburger Straße is located in a friendly and lively neighbourhood that offers a good mix of quiet living and urban life. It is a popular neighbourhood for people of all ages and offers a pleasant living atmosphere.









Blick vom Bad



Blick vom Flur



Schlafzimmer



Wohnzimmer



Kueche



Wohnungseingang





Facade



Courtyardside



#### Grundriss

Floor plan