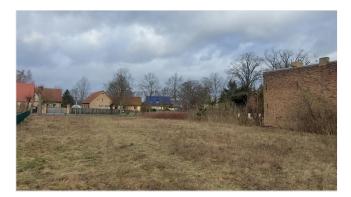

## Objektbeschreibung

A large plot of land with a total area of 1,092 m<sup>2</sup> is for sale in a neighbourhood of Liebenwalde. The plot is located in a quiet residential area and offers plenty of potential for individual design.

The plot is fully developed and can be built on immediately. It is ideal for the construction of a semidetached house. A customised garden design is possible due to the size of the plot.

The location of the plot is ideal: shopping facilities, schools and nurseries are all in the immediate vicinity. The charming small town of Liebenwalde also offers good transport links to Berlin and the surrounding towns.