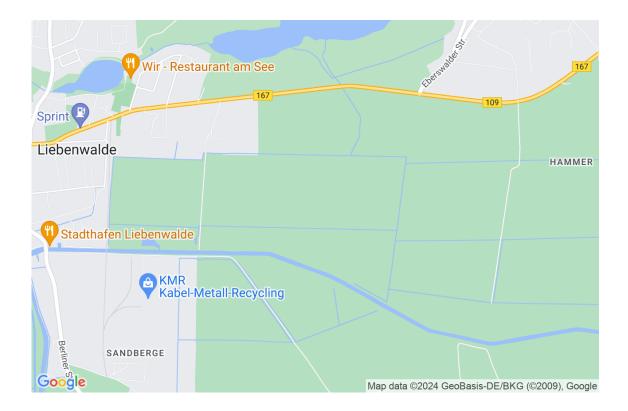

### Location

The property on offer is located in a district of the town of Liebenwalde, in the district of Oberhavel in Brandenburg. The town is located around 40 kilometres north of Berlin and is easily accessible via the B96 federal road and the A10 motorway. Due to its proximity to Oranienburg and Berlin, Liebenwalde offers a good infrastructure with shopping facilities, schools, kindergartens and medical care.

The property on offer is in a central yet quiet location. There are supermarkets, restaurants, banks and various shops for daily needs in the immediate vicinity. The surrounding countryside is ideal for long walks, cycling tours or relaxing in nature.