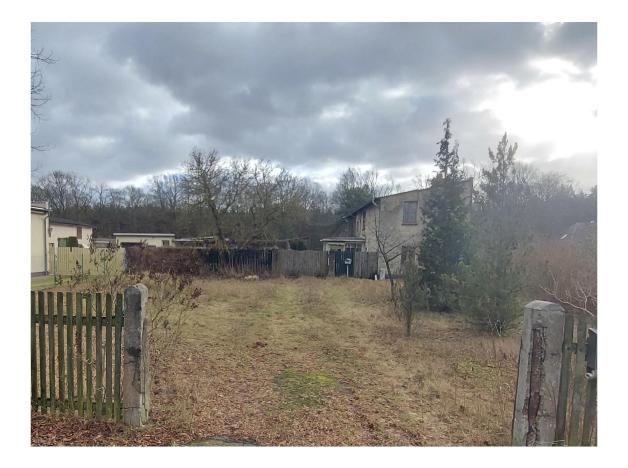

## Objektbeschreibung

A large plot of land with a total area of 1,092 m<sup>2</sup> is for sale in a neighbourhood of Liebenwalde. The plot is located in a quiet residential area and offers plenty of potential for individual design.

The plot is fully developed and can be built on immediately. It is ideal for the construction of a semidetached house. A customised garden design is possible due to the size of the plot.

The location of the plot is ideal: shopping facilities, schools and nurseries are all in the immediate vicinity. The charming small town of Liebenwalde also offers good transport links to Berlin and the surrounding towns.