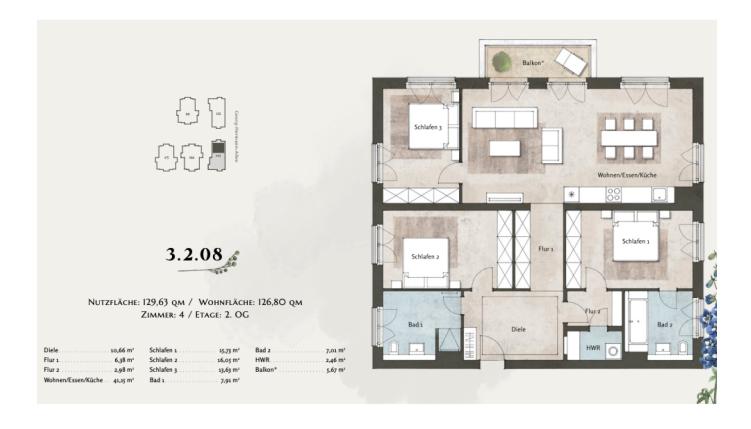

### Objektbeschreibung

This spacious 4-room new-build flat on the 2nd floor shines with its open and airy approx. 126.8 m<sup>2</sup>.

The heart of the floor plan offers conviviality and space for mind and soul: a living-dining-kitchen area with a generous 41 m², from which you can also access the balcony. Let the morning sun accompany you into the day in the spacious master bedroom. 2 further rooms are ideal as a study or children's room. The 2 separate bathrooms, one of which is equipped with a shower at ground level and the other with a bathtub, ensure true living comfort. In the utility room you can easily store all the things you don't need every day.

### Grundriss

Floor plan