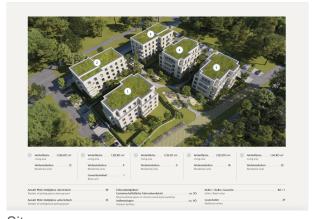

well-known Volkspark delights with its variety of impressive trees and beautiful plants.

With the renowned Potsdam University of Applied Sciences, the Leonardo da Vinci School and also the Bornstedter Feld II primary school, first-class educational institutions can be found in the immediate vicinity of the project. Shopping facilities for daily needs are also within walking distance in just a few minutes. The project is excellently connected to public transport by a frequently used tram line. The restored old town can be reached in 10 minutes, the main railway station as a transport hub in only 20 minutes.







Example view



Residential complex



Residential complex



Residential complex



Residential complex



Residential complex





Residential complex



Residential complex



Site map



### Grundriss

Floor plan