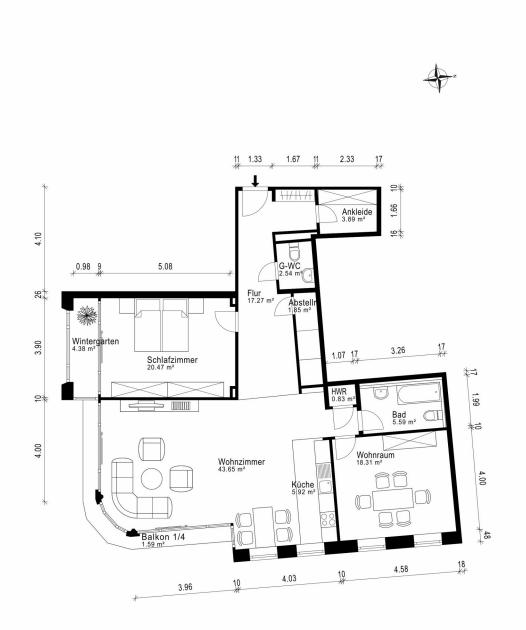

You enter the attic flat into the spacious hallway, from which a dressing room, a guest WC and a storage room lead off before an approx. 20m<sup>2</sup> bedroom with adjoining conservatory adjoins on the right. The following living - cooking area with integrated fitted kitchen, which extends to approx. 43 m<sup>2</sup>, with its wide windows and balcony on 2 sides is truly breathtaking.

The flat has another bed-, children's- or study-room, a bathroom with bathtub and a utility room. From the hallway, a staircase leads to the roof terrace, which is another highlight of this flat. On unbelievable 62m<sup>2</sup> of space (15.51 m<sup>2</sup> living area), you can give free rein to your creative ideas!

#### Grundriss

Penthouse

anfrage@blp-immobilien.com www.blacklabelimmobilien.de