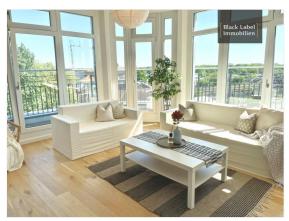

### Objektbeschreibung

Enjoy living in your own four walls on a generous living space of approx. 141 m<sup>2</sup> with a roof terrace and a view over the rooftops of Berlin. Come home and switch off from everyday life is the motto here. Enjoy relaxing sunsets in summer on the impressive rooftop terrace or cold winter evenings in the cosy living room.

You enter the attic flat into the spacious hallway, from which a dressing room, a guest WC and a storage room lead off before an approx. 20m<sup>2</sup> bedroom with adjoining conservatory adjoins on the right. The following living - cooking area with integrated fitted kitchen, which extends to approx. 43 m<sup>2</sup>, with its wide windows and balcony on 2 sides is truly breathtaking.

Living area

Living area

Living area

Roof terrace

View from the roof terrace

Kitchen

Bedroom

Bathroom with tub