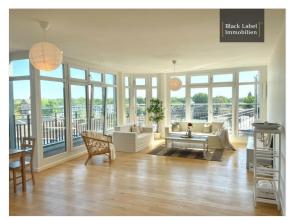

### Objektbeschreibung

Enjoy living in your own four walls on a generous living space of approx. 141 m<sup>2</sup> with a roof terrace and a view over the rooftops of Berlin. Come home and switch off from everyday life is the motto here. Enjoy relaxing sunsets in summer on the impressive rooftop terrace or cold winter evenings in the cosy living room.

You enter the attic flat into the spacious hallway, from which a dressing room, a guest WC and a storage room lead off before an approx. 20m<sup>2</sup> bedroom with adjoining conservatory adjoins on the right. The following living - cooking area with integrated fitted kitchen, which extends to approx. 43 m<sup>2</sup>, with its wide windows and balcony on 2 sides is truly breathtaking.

Living area

Living area

Living area

Roof terrace

View from the roof terrace

Kitchen

Bedroom

Bathroom with tub