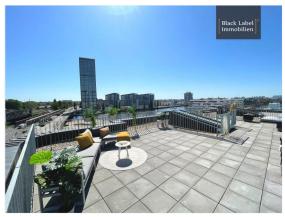

The flat has another bed-, children's- or study-room, a bathroom with bathtub and a utility room. From the hallway, a staircase leads to the roof terrace, which is another highlight of this flat. On unbelievable 62m<sup>2</sup> of space (15.51 m<sup>2</sup> living area), you can give free rein to your creative ideas!

Living area

Living area

Living area

Roof terrace

View from the roof terrace

Kitchen

Bedroom

Bathroom with tub