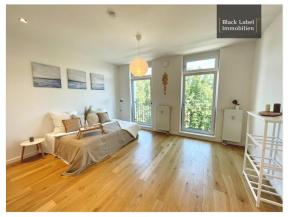

You enter the attic flat into the spacious hallway, from which a dressing room, a guest WC and a storage room lead off before an approx. 20m<sup>2</sup> bedroom with adjoining conservatory adjoins on the right. The following living - cooking area with integrated fitted kitchen, which extends to approx. 43 m<sup>2</sup>, with its wide windows and balcony on 2 sides is truly breathtaking.

Living area

Living area

Living area

Roof terrace

View from the roof terrace

Kitchen

Bedroom

Bathroom with tub