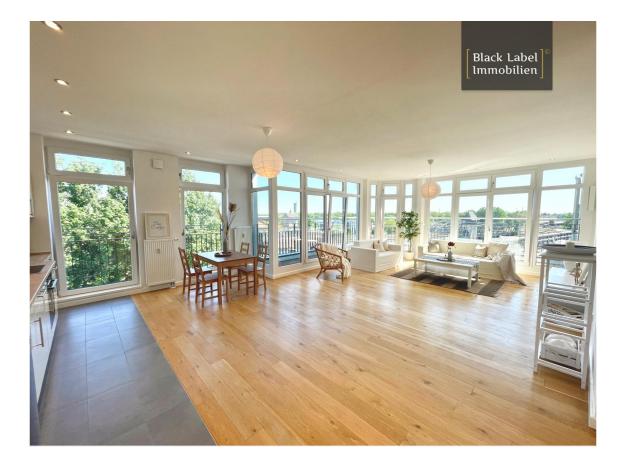

### Objektbeschreibung

Enjoy living in your own four walls on a generous living space of approx. 141 m<sup>2</sup> with a roof terrace and a view over the rooftops of Berlin. Come home and switch off from everyday life is the motto here. Enjoy relaxing sunsets in summer on the impressive rooftop terrace or cold winter evenings in the cosy living room.

You enter the attic flat into the spacious hallway, from which a dressing room, a guest WC and a storage room lead off before an approx. 20m<sup>2</sup> bedroom with adjoining conservatory adjoins on the right. The following living - cooking area with integrated fitted kitchen, which extends to approx. 43 m<sup>2</sup>, with its wide windows and balcony on 2 sides is truly breathtaking.

Living area

Living area

Living area

Roof terrace

View from the roof terrace

Kitchen

Bedroom

Bathroom with tub