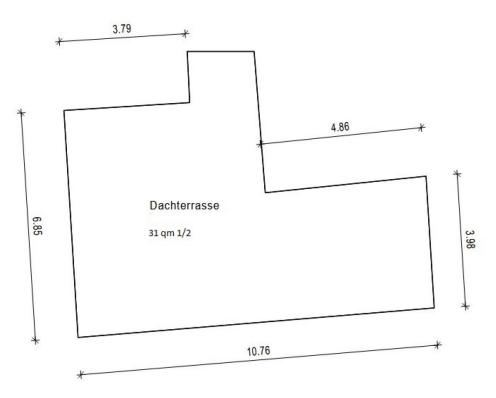

The flat has another bed-, children's- or study-room, a bathroom with bathtub and a utility room. From the hallway, a staircase leads to the roof terrace, which is another highlight of this flat. On unbelievable 62m<sup>2</sup> of space (15.51 m<sup>2</sup> living area), you can give free rein to your creative ideas!

### Grundriss

Aufdachterrasse