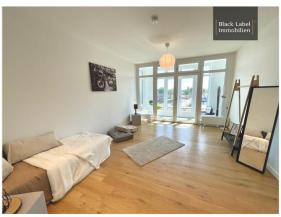

You enter the attic flat into the spacious hallway, from which a dressing room, a guest WC and a storage room lead off before an approx. 20m<sup>2</sup> bedroom with adjoining conservatory adjoins on the right. The following living - cooking area with integrated fitted kitchen, which extends to approx. 43 m<sup>2</sup>, with its wide windows and balcony on 2 sides is truly breathtaking.

Living area

Living area

Living area

Roof terrace

View from the roof terrace

Kitchen

Bedroom

Bathroom with tub