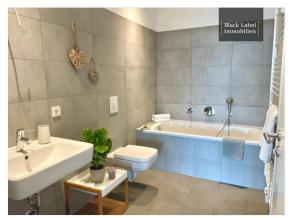

The flat has another bed-, children's- or study-room, a bathroom with bathtub and a utility room. From the hallway, a staircase leads to the roof terrace, which is another highlight of this flat. On unbelievable 62m<sup>2</sup> of space (15.51 m<sup>2</sup> living area), you can give free rein to your creative ideas!

Living area

Living area

Living area

Roof terrace

View from the roof terrace

Kitchen

Bedroom

Bathroom with tub