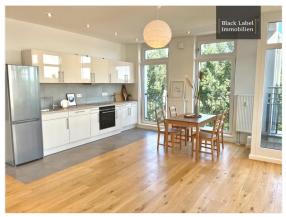

You enter the attic flat into the spacious hallway, from which a dressing room, a guest WC and a storage room lead off before an approx. 20m<sup>2</sup> bedroom with adjoining conservatory adjoins on the right. The following living - cooking area with integrated fitted kitchen, which extends to approx. 43 m<sup>2</sup>, with its wide windows and balcony on 2 sides is truly breathtaking.

Living area

Living area

Living area

Roof terrace

View from the roof terrace

Kitchen

Bedroom

Bathroom with tub