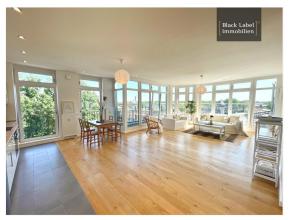

### Objektbeschreibung

Enjoy living in your own four walls on a generous living space of approx. 141 m<sup>2</sup> with a roof terrace and a view over the rooftops of Berlin. Come home and switch off from everyday life is the motto here. Enjoy relaxing sunsets in summer on the impressive rooftop terrace or cold winter evenings in the cosy living room.

You enter the attic flat into the spacious hallway, from which a dressing room, a guest WC and a storage room lead off before an approx. 20m<sup>2</sup> bedroom with adjoining conservatory adjoins on the right. The following living - cooking area with integrated fitted kitchen, which extends to approx. 43 m<sup>2</sup>, with its wide windows and balcony on 2 sides is truly breathtaking.

Living area

Living area

Living area

Roof terrace

View from the roof terrace

Kitchen

Bedroom

Bathroom with tub