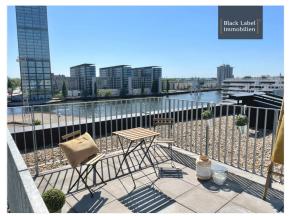

The flat has another bed-, children's- or study-room, a bathroom with bathtub and a utility room. From the hallway, a staircase leads to the roof terrace, which is another highlight of this flat. On unbelievable 62m<sup>2</sup> of space (15.51 m<sup>2</sup> living area), you can give free rein to your creative ideas!

Living area

Living area

Living area

Roof terrace

View from the roof terrace

Kitchen

Bedroom

Bathroom with tub