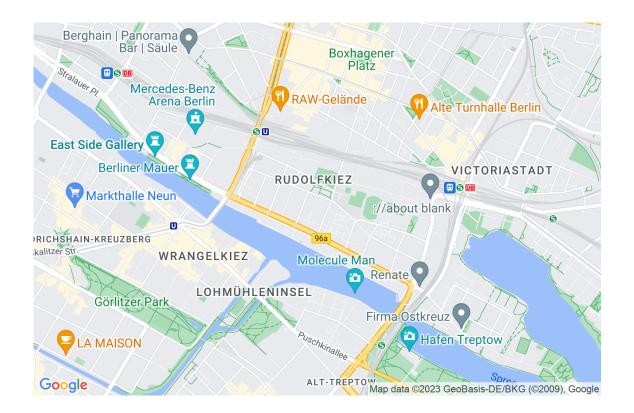

#### Location

Realise your dream of a new home now.

The penthouse offered here is located in one of the city's hippest and most up-and-coming neighbourhoods, Berlin Friedrichshain. As if from rags to riches, Berlin Friedrichshain/Kreuzberg developed from a simple working-class neighbourhood to an absolute trendy district like no other. And this district is still in the fast lane.

In urban Friedrichshain, nestled between international multi-corporations such as Universal Music, MTV, BASF or Mercedes Benz, you will find this beautiful 3-room flat directly on the Spree.

With various hotspots in the area - such as the well-known Oberbaumbrücke, the world-famous Eastside-Gallery or the TV tower at the Alex, which is only 10 minutes away - you are in an exceptionally good neighbourhood.

For those who like it multifaceted, the sought-after trendy neighbourhoods offer a contrast. Simon-Dach-Strasse, Oranienstrasse in Kreuzberg or the various bars and restaurants at Hackescher Markt invite you to do just that.