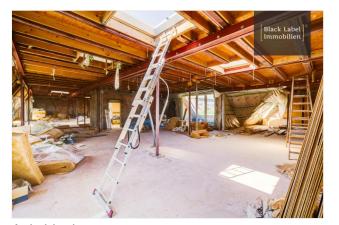

The Marburger V property still captivates with the charm of the Wilhelminian period and, with its impressive entrance, warmly welcomes lovers of beautiful living and lifestyle. The top floor of the house is ready to be converted into four luxurious flats for cosmopolitan people. A building permit is being renewed and is part of the sale.

It is planned to build 4 flats with sizes ranging from approx. 190 m² to approx. 428 m² living space. Each of the planned flats has a terrace and additional roof terrace. There are countless design possibilities - whether loft or family flat - there are hardly any limits to your imagination. The supply lines for electricity, water and heating are already upstairs. A wood preservation certificate as well as a structural analysis certificate are also available.

View from the roof

View from the roof

View from the roof

Entree

Staircase

Courtyard

Attic blank

Attic blank

Attic blank

Attic blank

Attic blank

Attic blank

View from the balcony

View

View

Surrounding