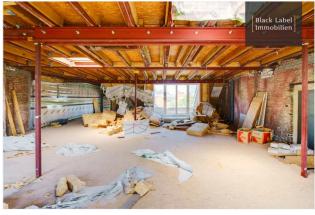

The Marburger V property still captivates with the charm of the Wilhelminian period and, with its impressive entrance, warmly welcomes lovers of beautiful living and lifestyle. The top floor of the house is ready to be converted into four luxurious flats for cosmopolitan people. A building permit is being renewed and is part of the sale.

It is planned to build 4 flats with sizes ranging from approx. 190 m² to approx. 428 m² living space. Each of the planned flats has a terrace and additional roof terrace. There are countless design possibilities - whether loft or family flat - there are hardly any limits to your imagination. The supply lines for electricity, water and heating are already upstairs. A wood preservation certificate as well as a structural analysis certificate are also available.

View from the roof

View from the roof

View from the roof

Entree

Staircase

Courtyard

Attic blank

Attic blank

Attic blank

Attic blank

Attic blank

Attic blank

View from the balcony

View

View

Surrounding