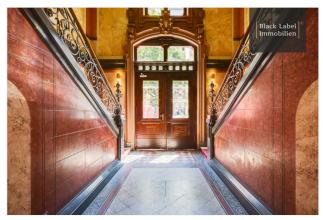

The façade impresses with its majestic appearance. The building offers an amazing entrance in the front house with original preserved column-supported vaults, decorative elements in the floor and on the ceilings. Every time you enter the house, the striking art of Art Nouveau envelops you with its large wall mirrors, finely crafted wooden doors as well as the flights of pure marble stairs leading up to the first floor.

View from the roof

View from the roof

View from the roof

Entree

Staircase

Courtyard

Attic blank

Attic blank