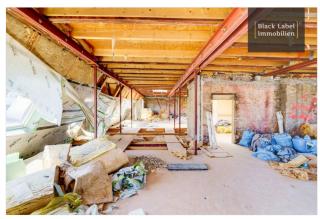

The Marburger V property still captivates with the charm of the Wilhelminian period and, with its impressive entrance, warmly welcomes lovers of beautiful living and lifestyle. The top floor of the house is ready to be converted into four luxurious flats for cosmopolitan people. A building permit is being renewed and is part of the sale.

It is planned to build 4 flats with sizes ranging from approx. 190 m² to approx. 428 m² living space. Each of the planned flats has a terrace and additional roof terrace. There are countless design possibilities - whether loft or family flat - there are hardly any limits to your imagination. The supply lines for electricity, water and heating are already upstairs. A wood preservation certificate as well as a structural analysis certificate are also available.

View from the roof

View from the roof

View from the roof

Entree

Staircase

Courtyard

Attic blank

Attic blank

Attic blank

Attic blank

Attic blank

Attic blank

View from the balcony

View

View

Surrounding