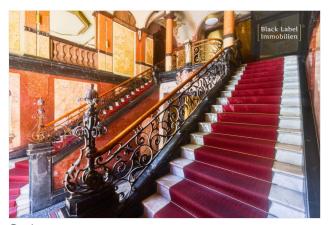

The façade impresses with its majestic appearance. The building offers an amazing entrance in the front house with original preserved column-supported vaults, decorative elements in the floor and on the ceilings. Every time you enter the house, the striking art of Art Nouveau envelops you with its large wall mirrors, finely crafted wooden doors as well as the flights of pure marble stairs leading up to the first floor.

View from the roof

View from the roof

View from the roof

Entree

Staircase

Courtyard

Attic blank

Attic blank