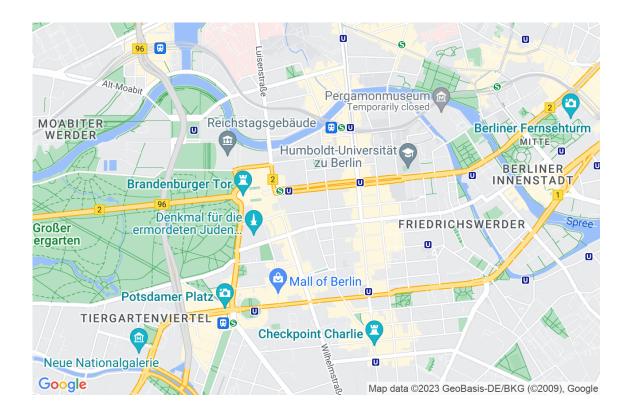

#### Location

Only a few minutes walk from the city park "Großer Tiergarten" and Potsdamer Platz is this apartment building built in 2010. Here you are in the heart of Berlin, in close proximity to the boulevard Friedrichstraße and Unter den Linden and within walking distance to the Gendarmenmarkt and the government district. In the immediate vicinity you can reach the subway stations Mohrenstraße and Stadtmitte, from where you can explore the entire city.