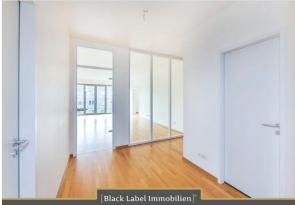

The spacious apartment with its 143m<sup>2</sup> is equipped with high quality materials, parquet wood floors and underfloor heating provide a pleasant living atmosphere. The numerous windows create a bright, open ambience. An absolute highlight is the large south-east terrace. The modern kitchen and the adjoining dining area offer enough space for a cozy get-together. Furthermore, the apartment has two interior bathrooms, one of which is equipped with a bathtub. Included is a practical storage room as well as a cellar, in order to optimally store everything that should not be in the field of vision. Through the passenger elevator you can reach your new home on the 6th floor without thresholds.