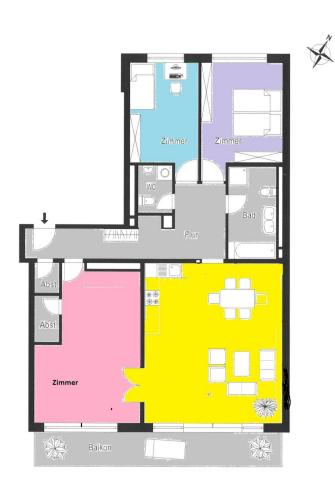

heart of Berlin, in close proximity to the boulevard Friedrichstraße and Unter den Linden and within walking distance to the Gendarmenmarkt and the government district. In the immediate vicinity you can reach the subway stations Mohrenstraße and Stadtmitte, from where you can explore the entire city.







6. OG pralle Sonne Anfang Dezember



20231130 131921



View to the living room







20231130 132023



Dining area





Living area



Bath with bathtub



View



Bedroom and childrens room



Big terrace



Inner courtyard



# [Black Label Immobilien]<sup>©</sup>



20231130 131856



20231130\_131909



20231130\_131952



#### Grundriss

Floorplan



#### [Black Label lmmobilien]

anfrage@blp-immobilien.com www.blacklabelimmobilien.de





#### Grundriss

possible floor plan