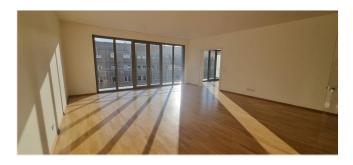

The spacious apartment with its 143m<sup>2</sup> is equipped with high quality materials, parquet wood floors and underfloor heating provide a pleasant living atmosphere. The numerous windows create a bright, open ambience. An absolute highlight is the large south-east terrace. The modern kitchen and the adjoining dining area offer enough space for a cozy get-together. Furthermore, the apartment has two interior bathrooms, one of which is equipped with a bathtub. Included is a practical storage room as well as a cellar, in order to optimally store everything that should not be in the field of vision. Through the passenger elevator you can reach your new home on the 6th floor without thresholds.