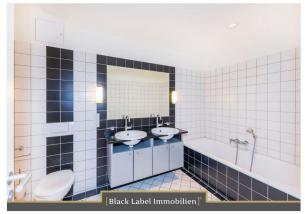

The spacious apartment with its 143m<sup>2</sup> is equipped with high quality materials, parquet wood floors and underfloor heating provide a pleasant living atmosphere. The numerous windows create a bright, open ambience. An absolute highlight is the large south-east terrace. The modern kitchen and the adjoining dining area offer enough space for a cozy get-together. Furthermore, the apartment has two interior bathrooms, one of which is equipped with a bathtub. Included is a practical storage room as well as a cellar, in order to optimally store everything that should not be in the field of vision. Through the passenger elevator you can reach your new home on the 6th floor without thresholds.

6. OG pralle Sonne Anfang Dezember

20231130 131921

View to the living room

20231130 132023

Dining area

Living area

Bath with bathtub

View