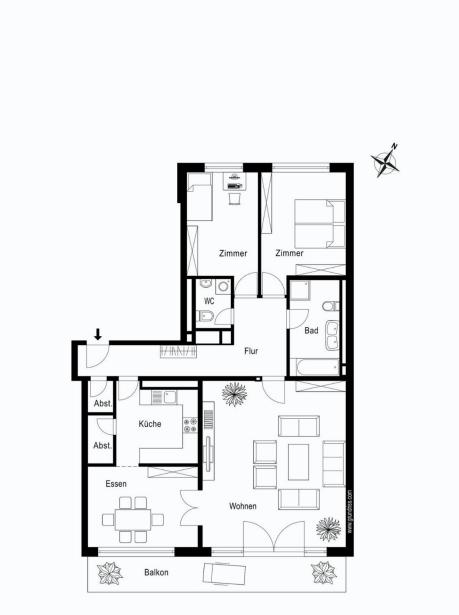

utes walk from the city park "Großer Tiergarten" and Potsdamer Platz is this apartment building built in 2010. Here you are in the heart of Berlin, in close proximity to the boulevard Friedrichstraße and Unter den Linden and within walking distance to the Gendarmenmarkt and the government district. In the immediate vicinity you can reach the subway stations Mohrenstraße and Stadtmitte, from where you can explore the entire city.







6. OG pralle Sonne Anfang Dezember



20231130 131921



View to the living room







20231130 132023



Dining area





Living area



Bath with bathtub



View



Bedroom and childrens room



Big terrace



Inner courtyard



# [Black Label Immobilien]<sup>©</sup>



20231130 131856



20231130\_131909



20231130\_131952



#### Grundriss

Floorplan



#### [Black Label lmmobilien]

anfrage@blp-immobilien.com www.blacklabelimmobilien.de





#### Grundriss

possible floor plan