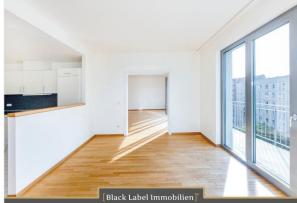

The spacious apartment with its 143m<sup>2</sup> is equipped with high quality materials, parquet wood floors and underfloor heating provide a pleasant living atmosphere. The numerous windows create a bright, open ambience. An absolute highlight is the large south-east terrace. The modern kitchen and the adjoining dining area offer enough space for a cozy get-together. Furthermore, the apartment has two interior bathrooms, one of which is equipped with a bathtub. Included is a practical storage room as well as a cellar, in order to optimally store everything that should not be in the field of vision. Through the passenger elevator you can reach your new home on the 6th floor without thresholds.