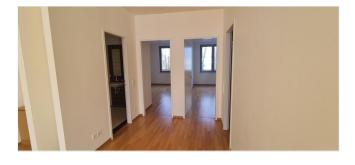

The spacious apartment with its 143m<sup>2</sup> is equipped with high quality materials, parquet wood floors and underfloor heating provide a pleasant living atmosphere. The numerous windows create a bright, open ambience. An absolute highlight is the large south-east terrace. The modern kitchen and the adjoining dining area offer enough space for a cozy get-together. Furthermore, the apartment has two interior bathrooms, one of which is equipped with a bathtub. Included is a practical storage room as well as a cellar, in order to optimally store everything that should not be in the field of vision. Through the passenger elevator you can reach your new home on the 6th floor without thresholds.