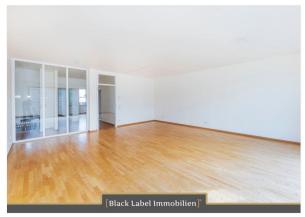

The spacious apartment with its 143m<sup>2</sup> is equipped with high quality materials, parquet wood floors and underfloor heating provide a pleasant living atmosphere. The numerous windows create a bright, open ambience. An absolute highlight is the large south-east terrace. The modern kitchen and the adjoining dining area offer enough space for a cozy get-together. Furthermore, the apartment has two interior bathrooms, one of which is equipped with a bathtub. Included is a practical storage room as well as a cellar, in order to optimally store everything that should not be in the field of vision. Through the passenger elevator you can reach your new home on the 6th floor without thresholds.

6. OG pralle Sonne Anfang Dezember

20231130 131921

View to the living room

20231130 132023

Dining area

Living area

Bath with bathtub

View