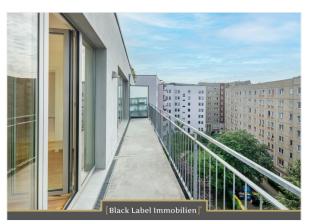

The spacious apartment with its 143m<sup>2</sup> is equipped with high quality materials, parquet wood floors and underfloor heating provide a pleasant living atmosphere. The numerous windows create a bright, open ambience. An absolute highlight is the large south-east terrace. The modern kitchen and the adjoining dining area offer enough space for a cozy get-together. Furthermore, the apartment has two interior bathrooms, one of which is equipped with a bathtub. Included is a practical storage room as well as a cellar, in order to optimally store everything that should not be in the field of vision. Through the passenger elevator you can reach your new home on the 6th floor without thresholds.

#### Location

Only a few minutes walk from the city park "Großer Tiergarten" and Potsdamer Platz is this apartment building built in 2010. Here you are in the heart of Berlin, in close proximity to the boulevard Friedrichstraße and Unter den Linden and within walking distance to the Gendarmenmarkt and the government district. In the immediate vicinity you can reach the subway stations Mohrenstraße and Stadtmitte, from where you can explore the entire city.