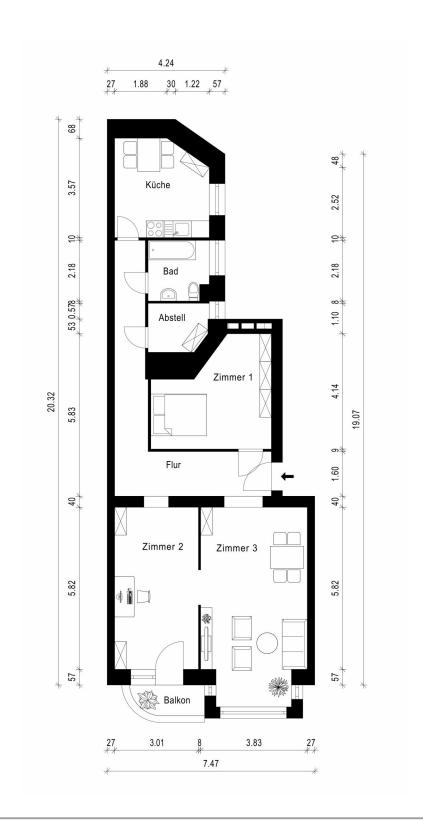

hof area is characterized by its proximity to the former Tempelhof Airport, which is now used as a park. This offers enough space for sports activities such as skating on the former runway or relaxing picnics on the grassy areas.

On the other side of the Tempelhofer Feld, the popular Bergmannkiez attracts with restaurants from all over the world, small cafés and interesting shops. Here you can stroll in peace and spend nice evenings.

An S-Bahn and U-Bahn station are just a 5-minute walk from the apartment and will take you to the city center (Alexanderplatz) within 25 minutes. Supermarkets and restaurants are also in the immediate vicinity.





### Black Label Immobilien



**Exterior View** 



Entrance



Courtyard



Garden Area



Tempelhofer Feld



#### Grundriss

#### Grundriss