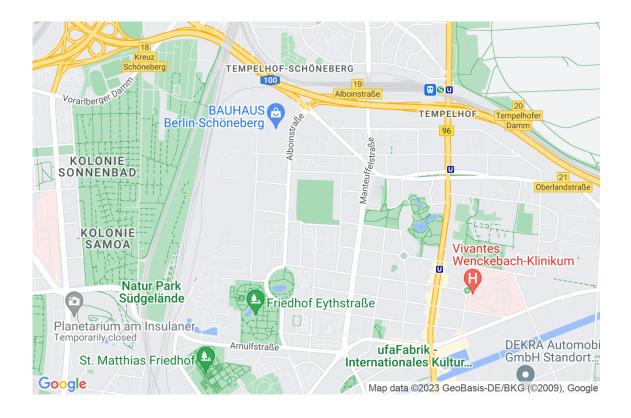

#### Location

The historic building is located on a small side street in Tempelhof, just around the corner from Bosepark and Alter Park. The Berlin-Tempelhof area is characterized by its proximity to the former Tempelhof Airport, which is now used as a park. This offers enough space for sports activities such as skating on the former runway or relaxing picnics on the grassy areas.

On the other side of the Tempelhofer Feld, the popular Bergmannkiez attracts with restaurants from all over the world, small cafés and interesting shops. Here you can stroll in peace and spend nice evenings.

An S-Bahn and U-Bahn station are just a 5-minute walk from the apartment and will take you to the city center (Alexanderplatz) within 25 minutes. Supermarkets and restaurants are also in the immediate vicinity.