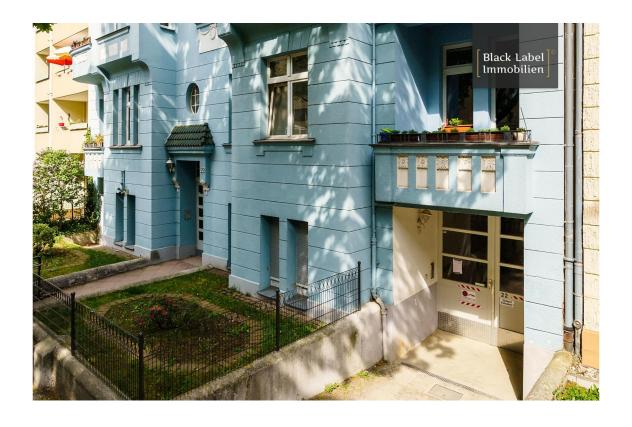

# Well-kept and charming old-style apartment in the middle of Tempelhof

12103 Berlin, Apartment for sale

**Object ID: 7069\_5** 

Living area approx:: 100 m² - Rooms: 3.5 - Purchase price: 369,000 EUR

#### Objektbeschreibung

The spacious 3.5 room apartment is on the first floor of a historic apartment building in Berlin-Tempelhof. The building, built around 1900, impresses with the preserved components of the last century. From the cobbled street, the path leads to the stairwell and to the first floor. The three representative living rooms with high ceilings and stucco are on the left and right of the hallway, while the small room, the bathroom and the kitchen are accessible via the long hallway running to the right. The apartment has high stucco ceilings, neat parquet floors and high doors.

### Black Label Immobilien

**Exterior View** 

Entrance

Courtyard

Garden Area

Tempelhofer Feld